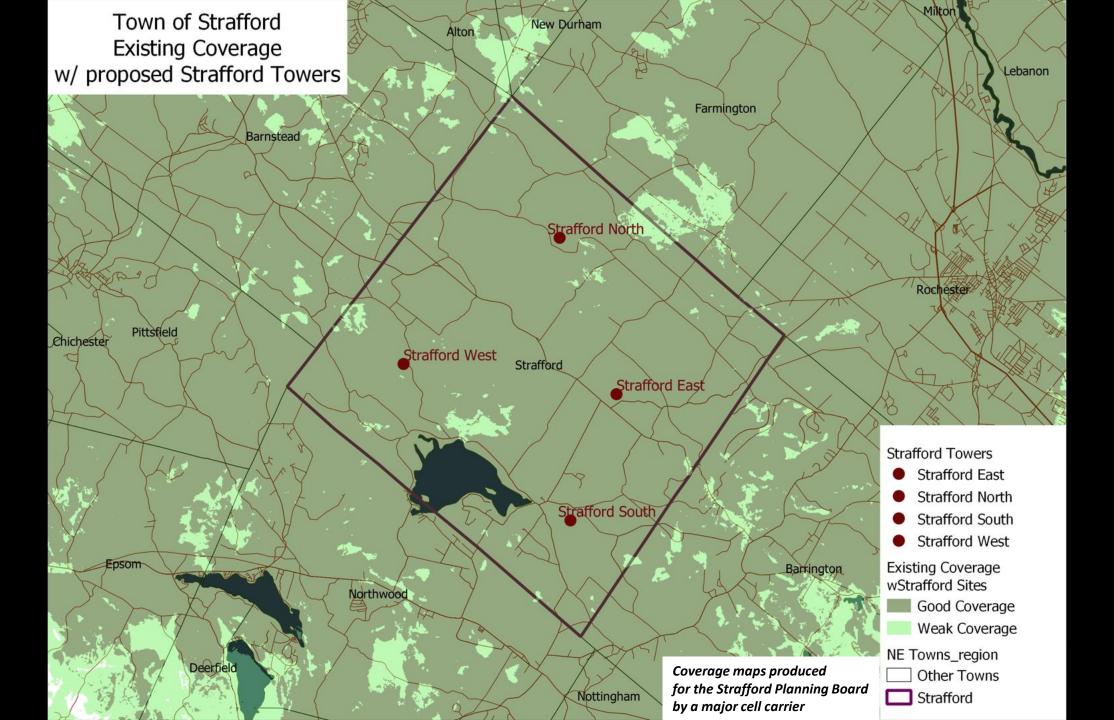

## Rte 202-A Near Proposed Entrance

Your Visual Data Parine

Your Visual Data Partner

VSS

Your Vissal Data Partra

Wireless Telecommunications Facility:

NAV-32 Strafford North 581 Barn Door Gap Road Strafford, NH 03884