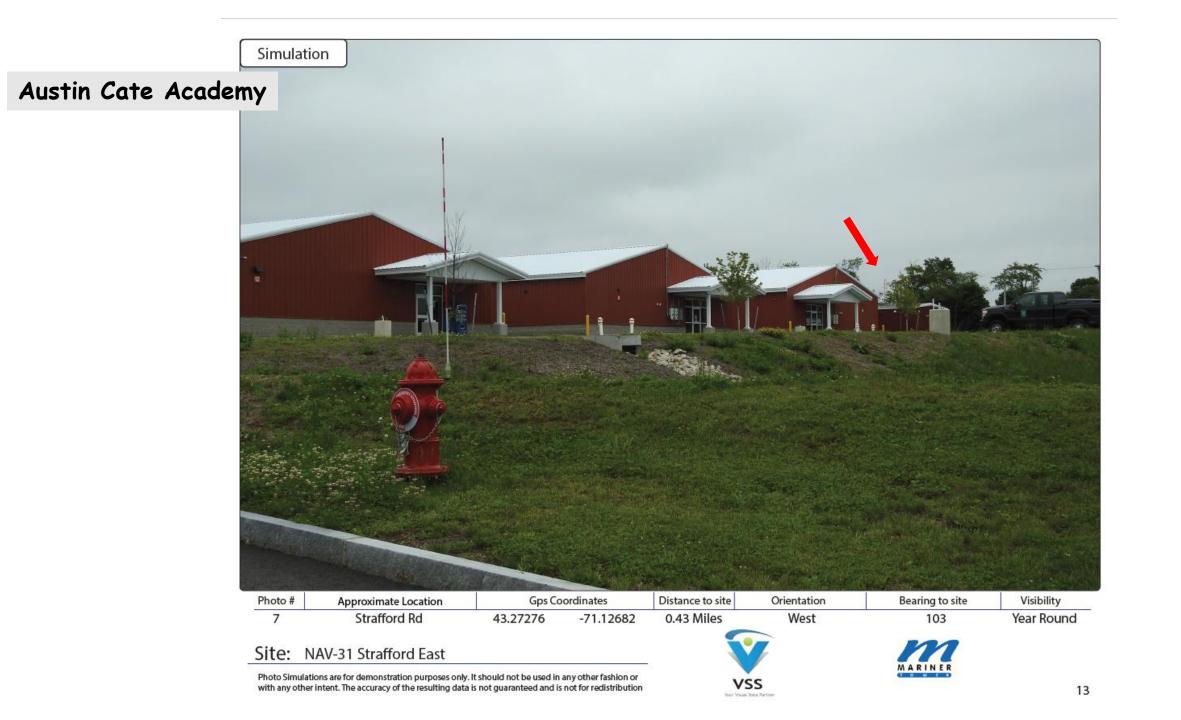

Next











Next



Coverage/Tax Map Overlay Yellow - Cell Tower North Blue - Cell Tower East







Wireless Telecommunications Facility: NAV-31 Strafford East 15 Strafford Road Strafford, NH 03884



Photo Simulations are for demonstration purposes only. It should not be used in any other fashion or with any other intent. The accuracy of the resulting data is not guaranteed and is not for redistribution

VSS

Your Visual Date Partra



## Rte 202-A Near Proposed Entrance





Your Visual Data Parine











Your Visual Data Partner





VSS

Your Vissal Data Partra

Wireless Telecommunications Facility:

NAV-32 Strafford North 581 Barn Door Gap Road Strafford, NH 03884



Facility Location
Mile Radius
Reconnaissance Track Log
Photo location -Balloon visible
- Year Round Visibility
Photo location -Balloon visible
- Obscured Visibility
Photo location -Balloon NOT visible

Photo Simulations are for demonstration purposes only. It should not be used in any other fashion or with any other intent. The accuracy of the resulting data is not guaranteed and is not for redistribution



North Tower **Red** - Tower Not Visible Green - Tower Visible Yellow - Obscured Visibility



NAV-32 Strafford North 581 Barn Door Gap Road Strafford, NH 03884



Photo Simulations are for demonstration purposes on