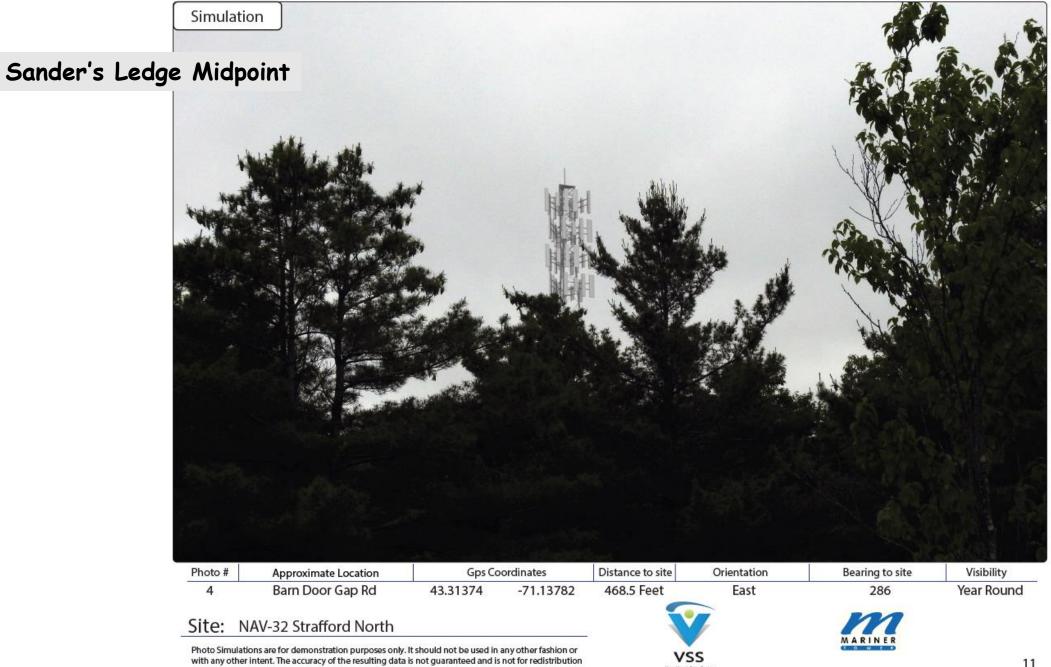

Facility Location
Mile Radius
Reconnaissance Track Log
Photo location -Balloon visible
- Year Round Visibility
Photo location -Balloon visible
- Obscured Visibility
Photo location -Balloon NOT visible