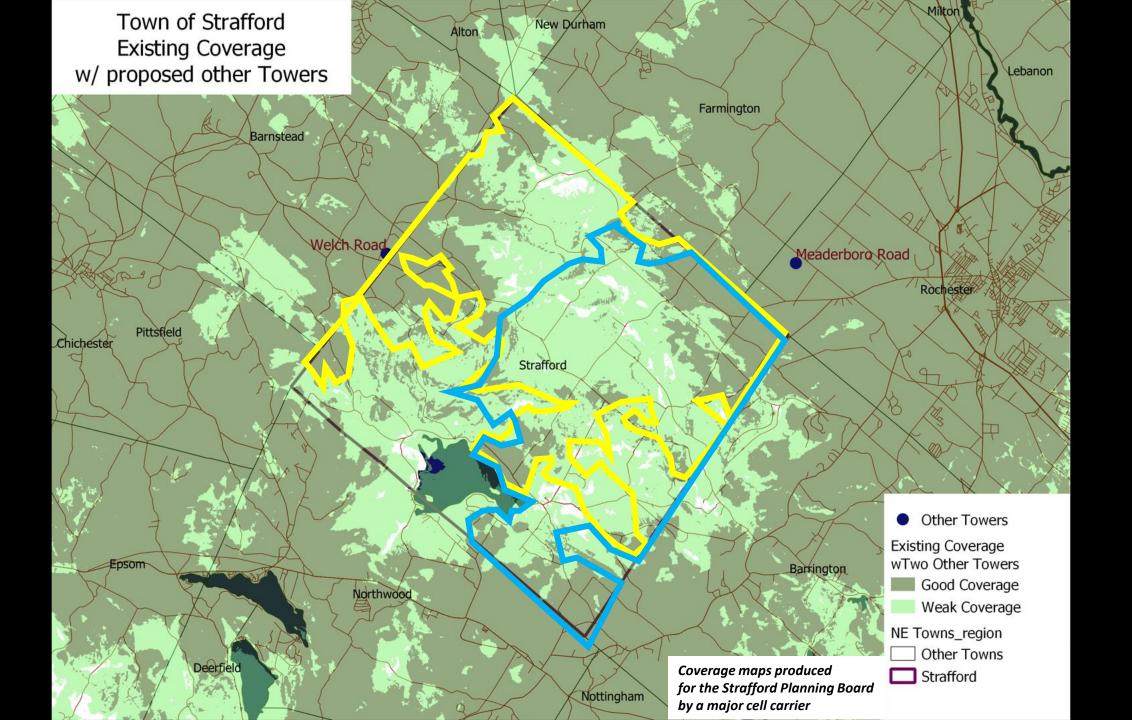

Next

Next

Coverage/Tax Map Overlay Yellow - Cell Tower North Blue - Cell Tower East

Wireless Telecommunications Facility: NAV-31 Strafford East 15 Strafford Road Strafford, NH 03884

Photo Simulations are for demonstration purposes only. It should not be used in any other fashion or with any other intent. The accuracy of the resulting data is not guaranteed and is not for redistribution