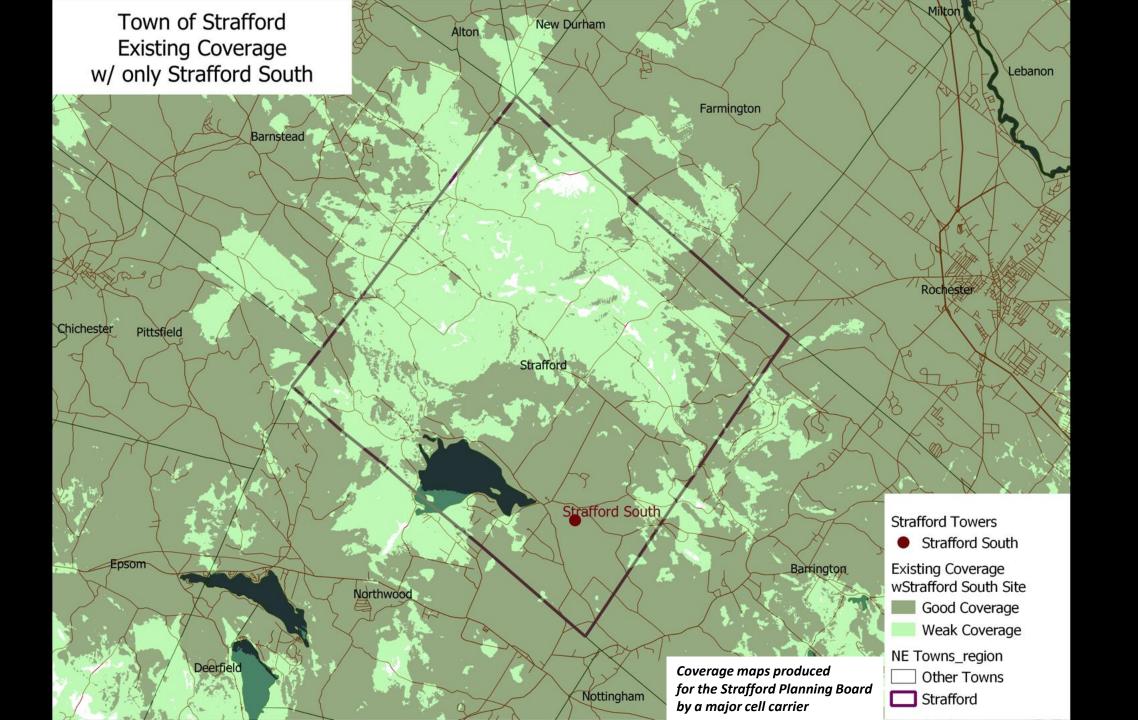

Next











Next



Coverage/Tax Map Overlay Yellow - Cell Tower North Blue - Cell Tower East







Wireless Telecommunications Facility: NAV-31 Strafford East 15 Strafford Road Strafford, NH 03884



Photo Simulations are for demonstration purposes only. It should not be used in any other fashion or with any other intent. The accuracy of the resulting data is not guaranteed and is not for redistribution

VSS

Your Visual Date Partra



## Rte 202-A Near Proposed Entrance





Your Visual Data Parine











Your Visual Data Partner





VSS

Your Vissal Data Partra

Wireless Telecommunications Facility:

NAV-32 Strafford North 581 Barn Door Gap Road Strafford, NH 03884



Facility Location
Mile Radius
Reconnaissance Track Log
Photo location -Balloon visible
- Year Round Visibi