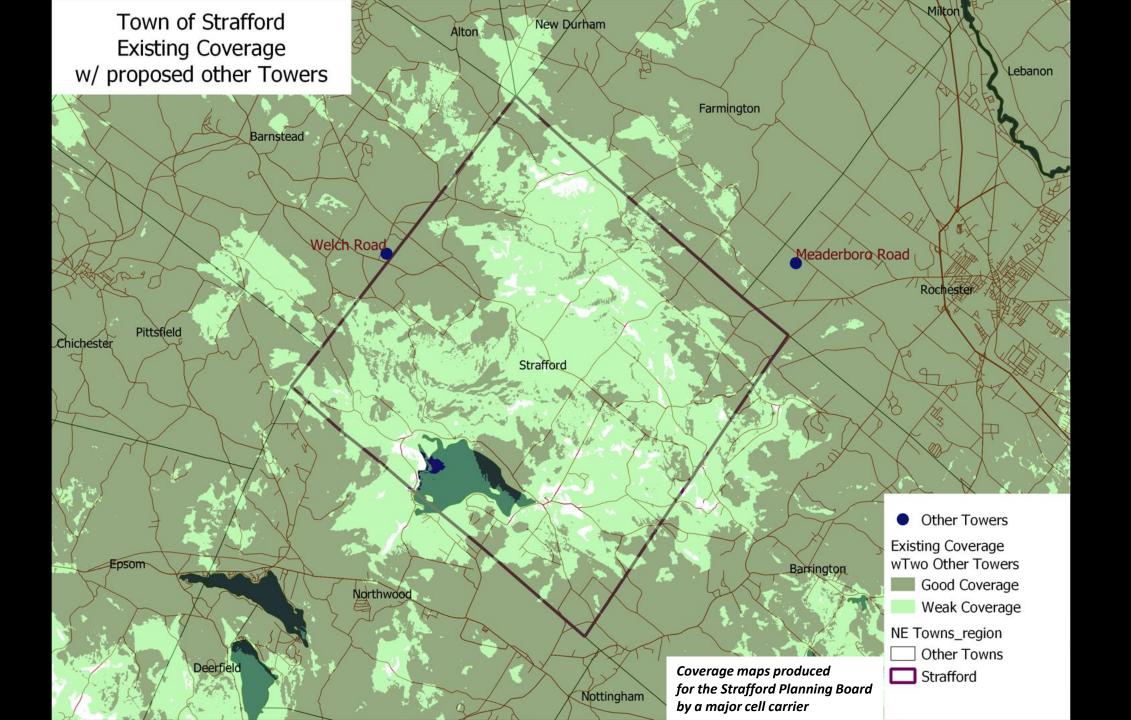

Facility Location
Mile Radius
Reconnaissance Track Log
Photo location -Balloon visible
- Year Round Visibility
Photo location -Balloon visible
- Obscured Visibility
Photo location -Balloon NOT visible