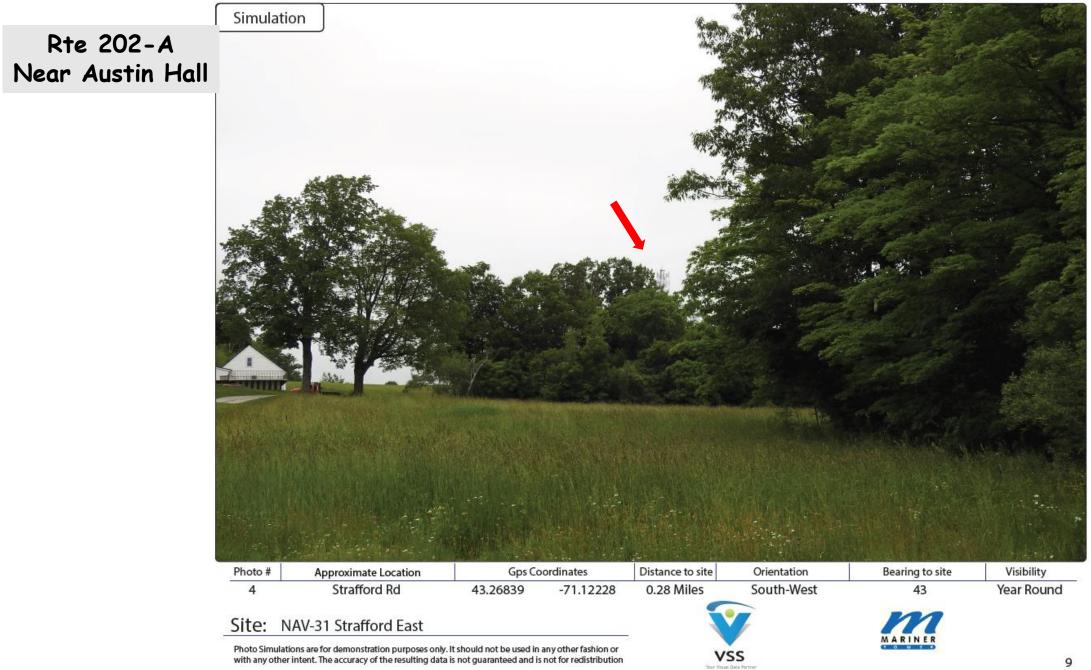

Next











Next



Coverage/Tax Map Overlay Yellow - Cell Tower North Blue - Cell Tower East







Wireless Telecommunications Facility: NAV-31 Strafford East 15 Strafford Road Strafford, NH 03884



Photo Simulations are for demonstration purposes only. It should not be used in any other fashion or with any other intent. The accuracy of the resulting data is not guaranteed and is not for redistribution

VSS

Your Visual Date Partra



## Rte 202-A Near Proposed Entrance





Your Visual Data Parine











Your Visual Data Partner





VSS

Your Vissal Data Partra

Wireless Telecommunications Facility:

NAV-32 Strafford North 581 Barn Door Gap Road Strafford, NH 03884



Facility Location
Mile Radius
Reconnaissance Track Log
Photo location -Balloon visible
- Year Round Visibility
Photo location -Balloon visible
- Obscured Visibility
Photo location -Balloon NOT visible

Photo Simulations are for demonstration purposes only. It should not be used in any other fashion or with any other intent. The accuracy of the resulting data is not guaranteed and is not for redistribution



North Tower **Red** - Tower Not Visible Green - Tower Visible Yellow - Obscured Visibility



NAV-32 Strafford North 581 Barn Door Gap Road Strafford, NH 03884



Photo Simulations are for demonstration purposes