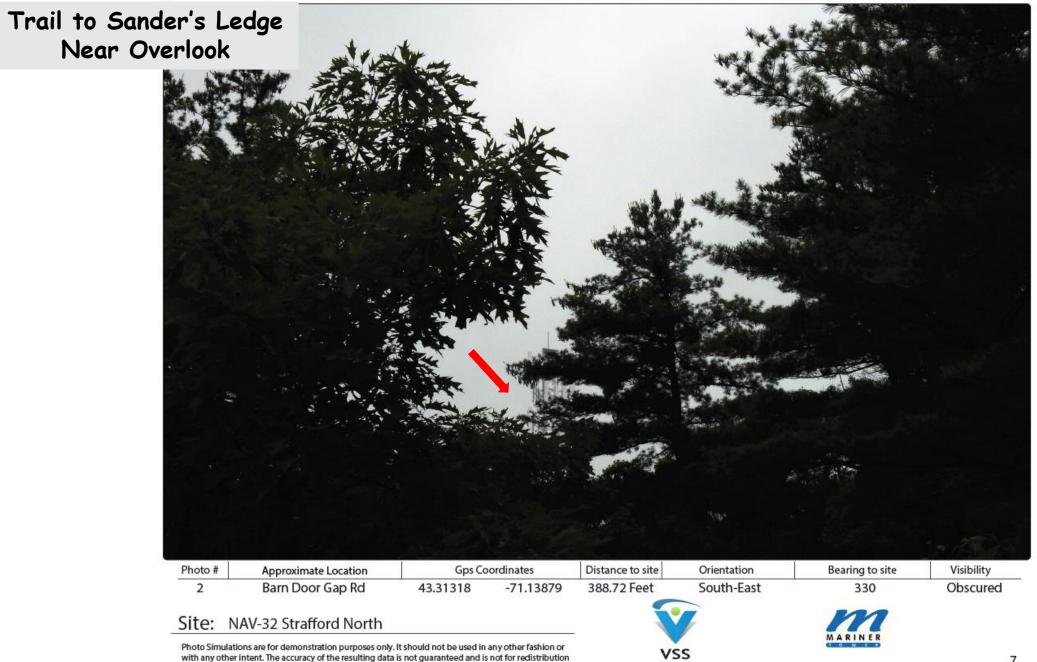

Facility Location
Mile Radius
Reconnaissance Track Log
Photo location -Balloon visible
- Year Round Visibility
Photo location -Balloon visible
- Obscured Visibility
Photo location -Balloon NOT visible