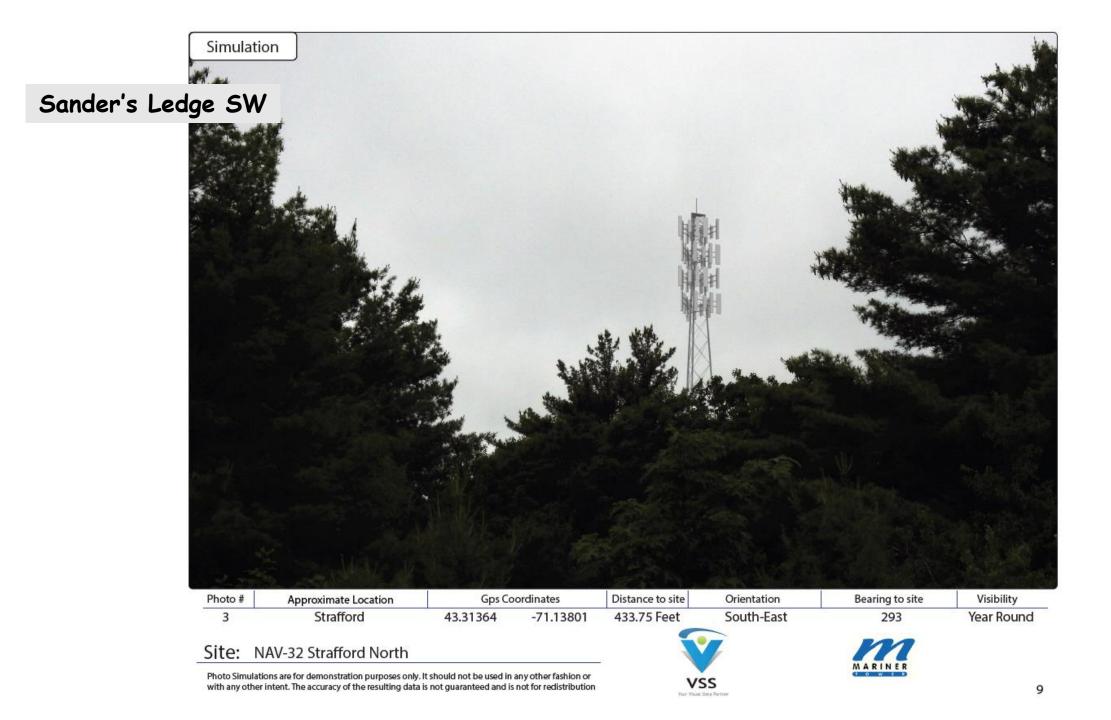

Facility Location
Mile Radius
Reconnaissance Track Log
Photo location -Balloon visible
- Year Round Visibility
Photo location -Balloon visible
- Obscured Visibility
Photo location -Balloon NOT visible