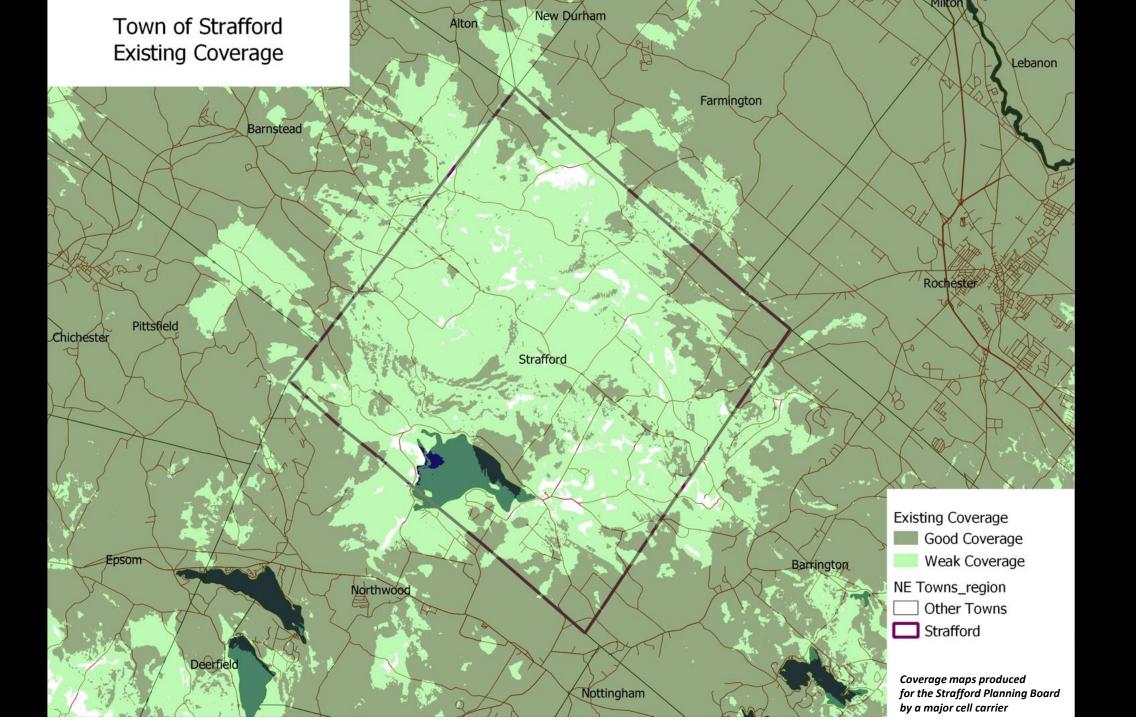

Next

Next

Coverage/Tax Map Overlay Yellow - Cell Tower North Blue - Cell Tower East

Wireless Telecommunications Facility: NAV-31 Strafford East 15 Strafford Road Strafford, NH 03884

Photo Simulations are for demonstration purposes only. It should not be used in any other fashion or with any other intent. The accuracy of the resulting data is not guaranteed and is not for redistribution