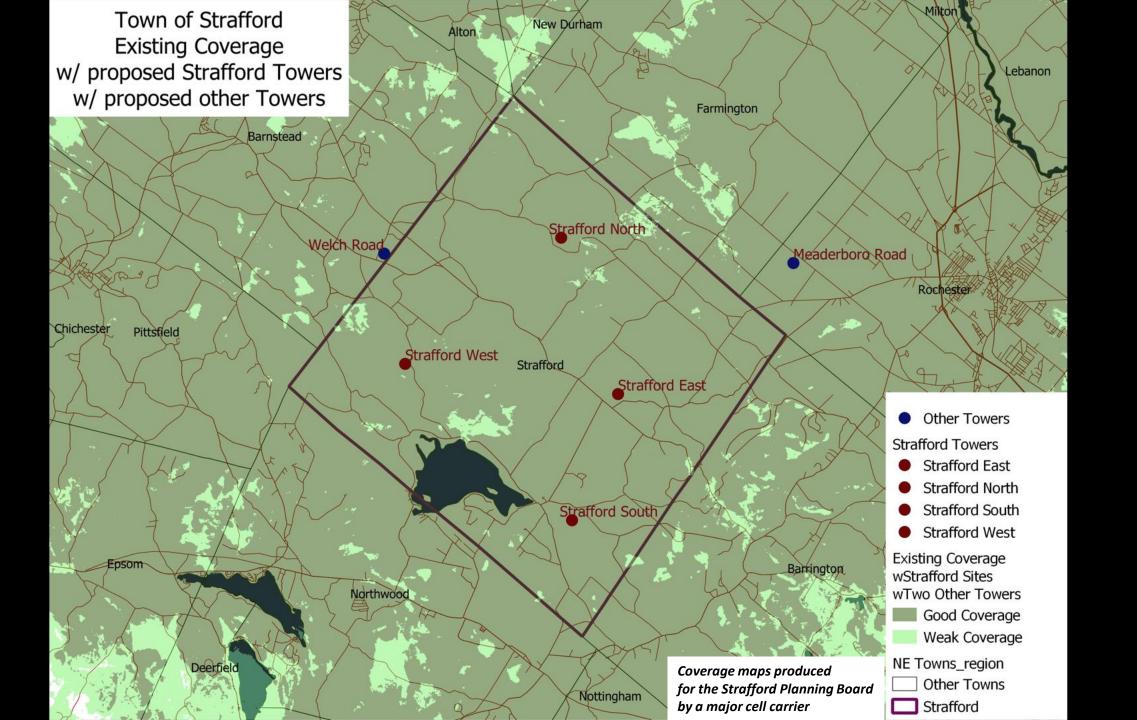

North Tower **Red** - Tower Not Visible Green - Tower Visible Yellow - Obscured Visibility

NAV-32 Strafford North 581 Barn Door Gap Road Strafford, NH 03884

Photo Simulations are for demonstration purposes only. It should not be used in any other fashion or with any other intent. The accuracy of the resulting data is not guaranteed and is not for redistribution