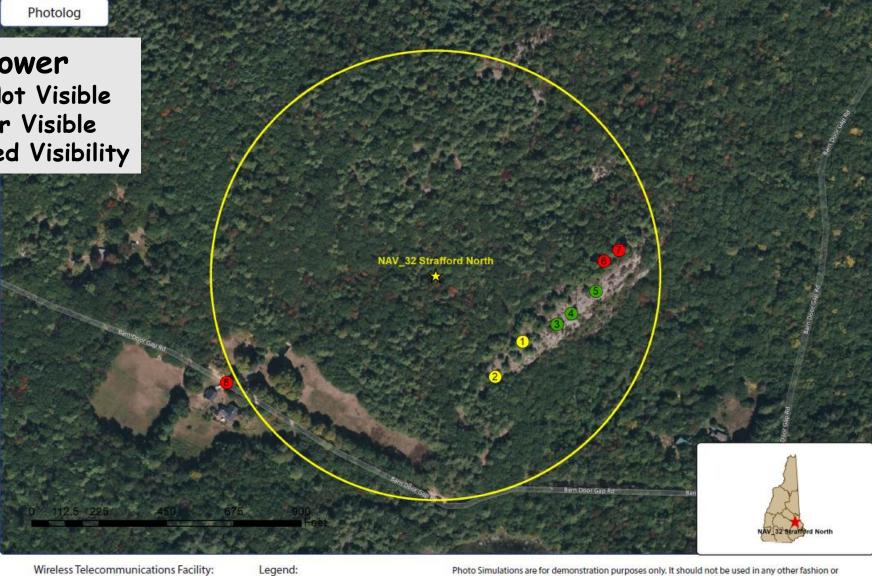

North Tower **Red** - Tower Not Visible Green - Tower Visible Yellow - Obscured Visibility

NAV-32 Strafford North 581 Barn Door Gap Road Strafford, NH 03884

Photo Simulations are for demonstration purposes only. It should not be used in any other fashion or with any other intent. The accuracy of the resulting data is not guaranteed and is not for redistribution