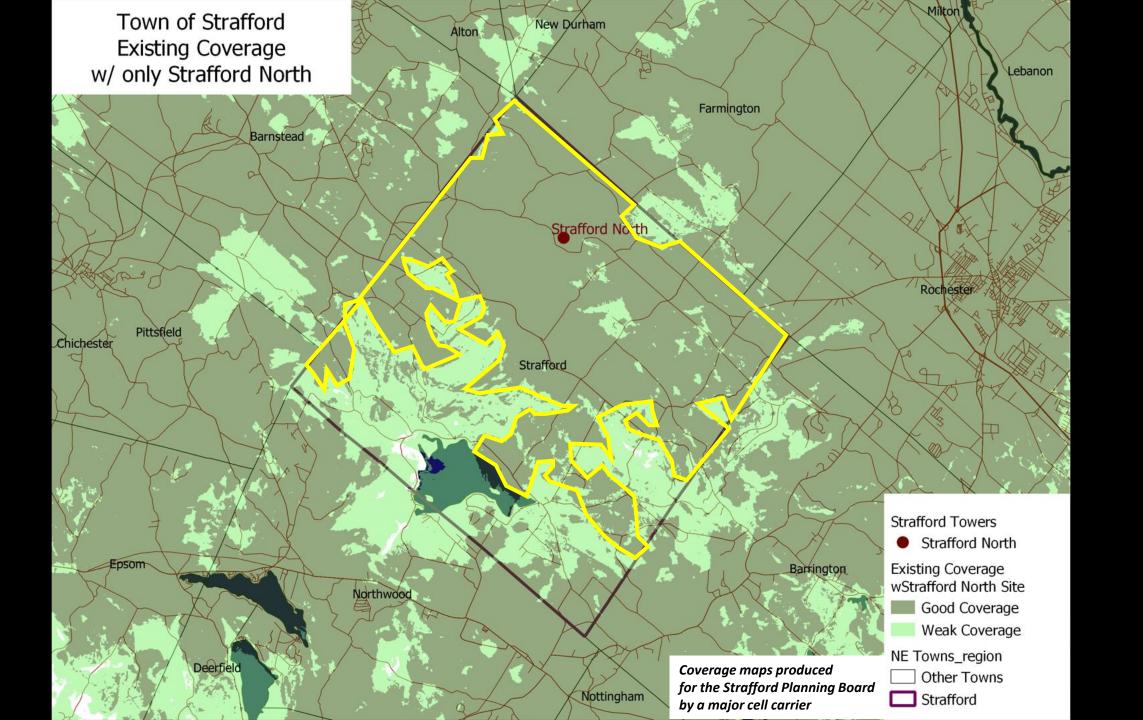

Next











Next



Coverage/Tax Map Overlay Yellow - Cell Tower North Blue - Cell Tower East







Wireless Telecommunications Facility: NAV-31 Strafford East 15 Strafford Road Strafford, NH 03884



Photo Simulations are for demonstration purposes only. It should not be used in any other fashion or with any other intent. The accuracy of the resulting data is not guaranteed and is not for redistribution

VSS

Your Visual Date Partra



## Rte 202-A Near Proposed Entrance





Your Visual Data Parine











Your Visual Data Partner





VSS

Your Vissal Data Partra

Wireless Telecommunications Facility:

NAV-32 Strafford North 581 Barn Door Gap Road Strafford, NH 03884



Facility Location
Mile Radius
Reconnaissance Track Log
Photo location -Balloon visible
- Year Round Visibility
Photo locatio