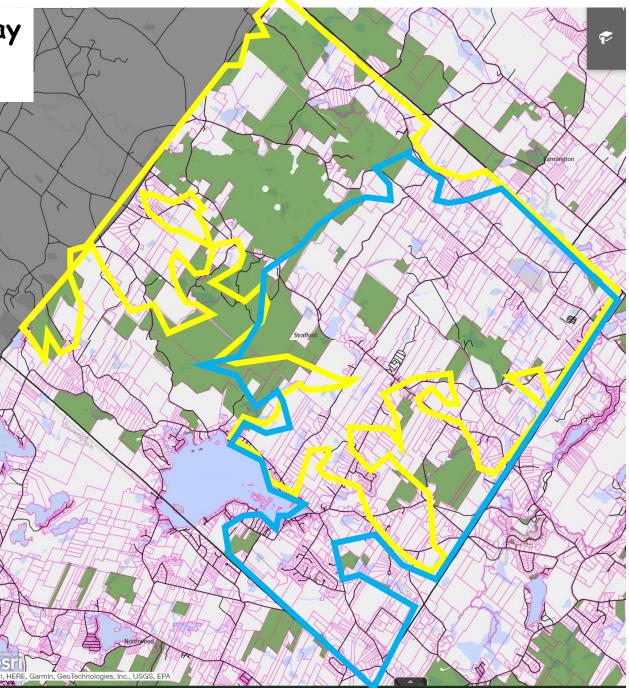

Next

Next

Coverage/Tax Map Overlay Yellow - Cell Tower North Blue - Cell Tower East

Wireless Telecommunications Facility: NAV-31 Strafford East 15 Strafford Road Strafford, NH 03884

Photo Simulations are for demonstration purposes only. It should not be used in any other fashion or with any other intent. The accuracy of the resulting data is not guaranteed and is not for redistribution