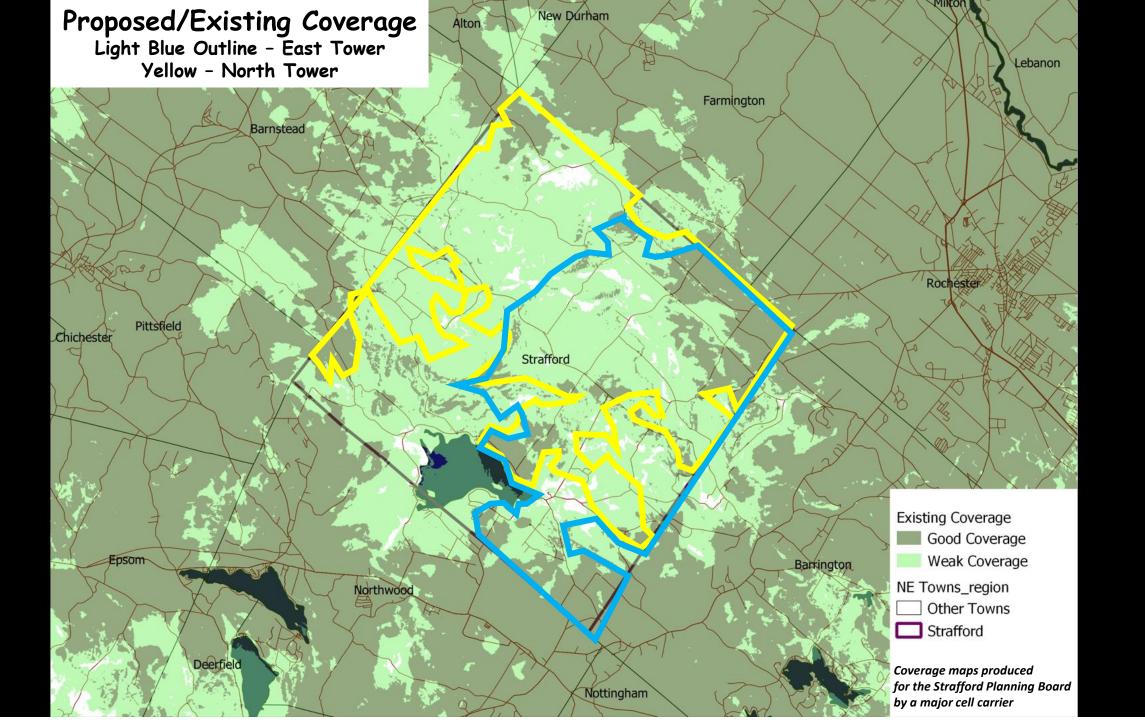

Next











Next



Coverage/Tax Map Overlay Yellow - Cell Tower North Blue - Cell Tower East







Wireless Telecommunications Facility: NAV-31 Strafford East 15 Strafford Road Strafford, NH 03884



Photo Simulations are for demonstration purposes only. It should not be used in any other fashion or with any other intent. The accuracy of the resulting data is not guaranteed and is not for redistribution

VSS

Your Visual Date Partra



## Rte 202-A Near Proposed Entrance





Your Visual Data Parine











Your Visual Data Partner





VSS

Your Vissal Data Partra

Wireless Telecommunications Facility:

NAV-32 Strafford North 581 Barn Door Gap Road Strafford, NH 03884



Facility Location
Mile Radius
Reconnaissance Track Log
Photo location -Balloon visible
- Year Round Visibility
Photo location -Ballo