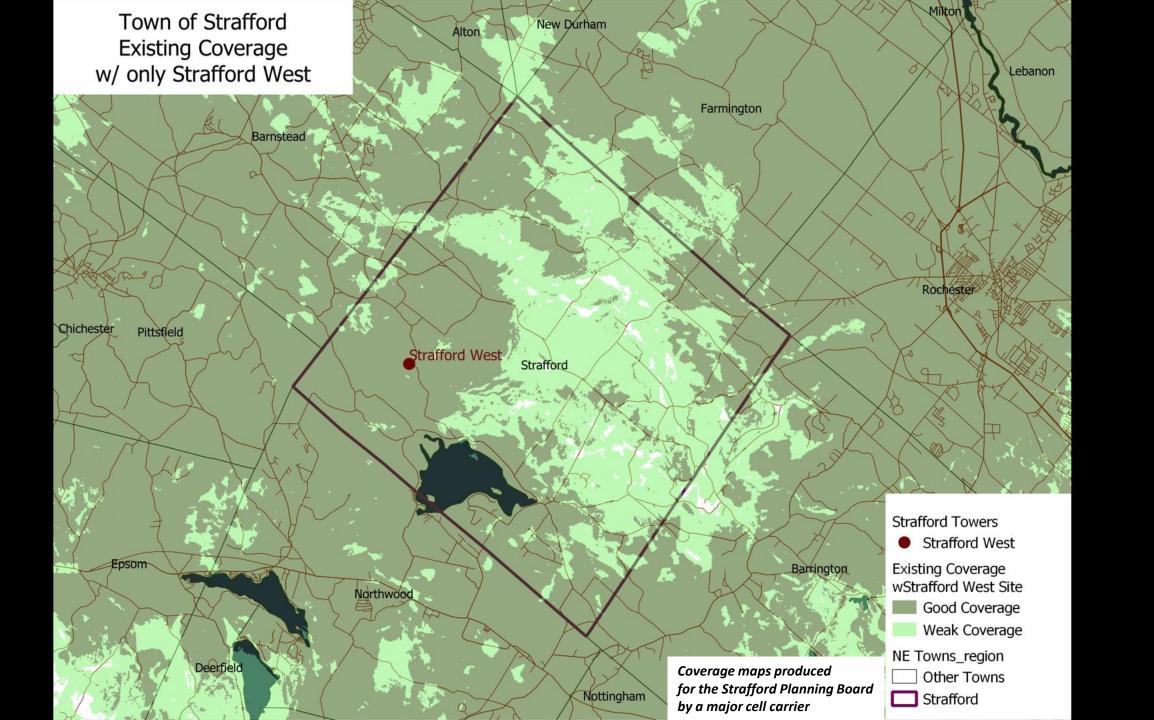

Next

Next

Coverage/Tax Map Overlay Yellow - Cell Tower North Blue - Cell Tower East

Wireless Telecommunications Facility: NAV-31 Strafford East 15 Strafford Road Strafford, NH 03884

Photo Simulations are for demonstration purposes only. It should not be used in any other fashion or with any other intent. The accuracy of the resulting data is not guaranteed and is not for redistribution