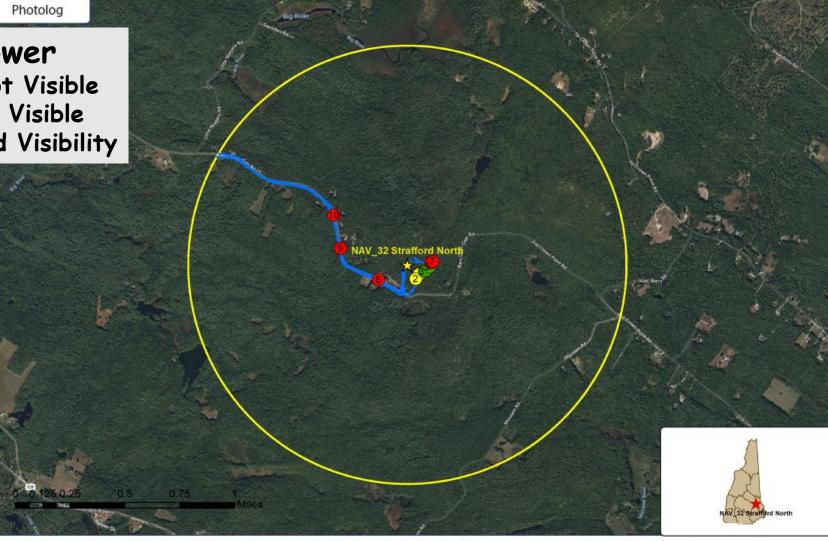

North Tower **Red** - Tower Not Visible Green - Tower Visible Yellow - Obscured Visibility

NAV-32 Strafford North 581 Barn Door Gap Road Strafford, NH 03884

Photo Simulations are for demonstration purposes only. It should not be used in any other fashion or with any other intent. The accuracy of the resulting data is not guaranteed and is not for redistribution