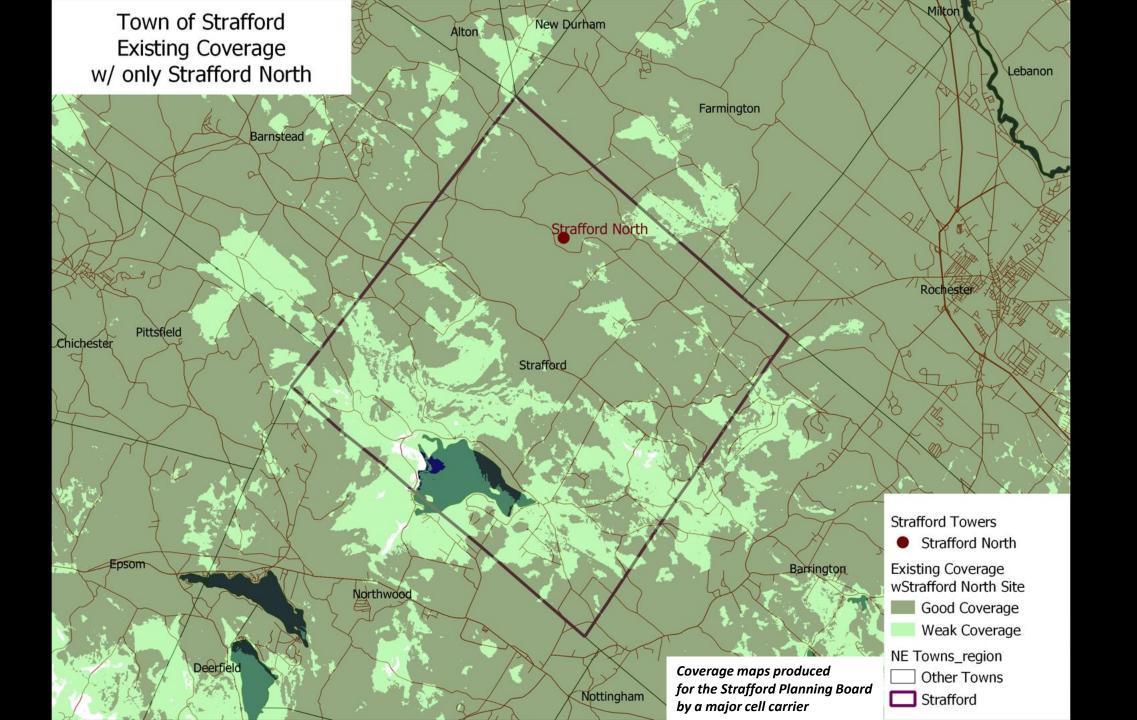

North Tower **Red** - Tower Not Visible Green - Tower Visible Yellow - Obscured Visibility

NAV-32 Strafford North 581 Barn Door Gap Road Strafford, NH 03884

Photo Simulations are for demonstration purposes only. It should not be used in any other fashion or with any other intent. The accuracy of the resulting data is not guaranteed and is not for redistribution