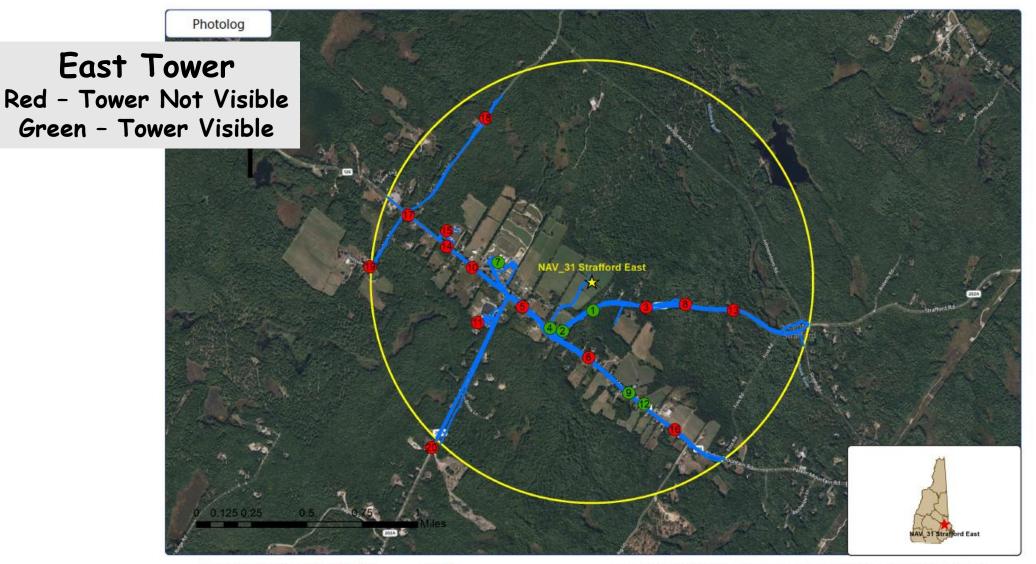

North Tower **Red** - Tower Not Visible Green - Tower Visible Yellow - Obscured Visibility

NAV-32 Strafford North 581 Barn Door Gap Road Strafford, NH 03884

Photo Simulations are for demonstration purposes only. It should not be used in any other fashion or with any other intent. The accuracy of the resulting data is not guaranteed and is not for redistribution