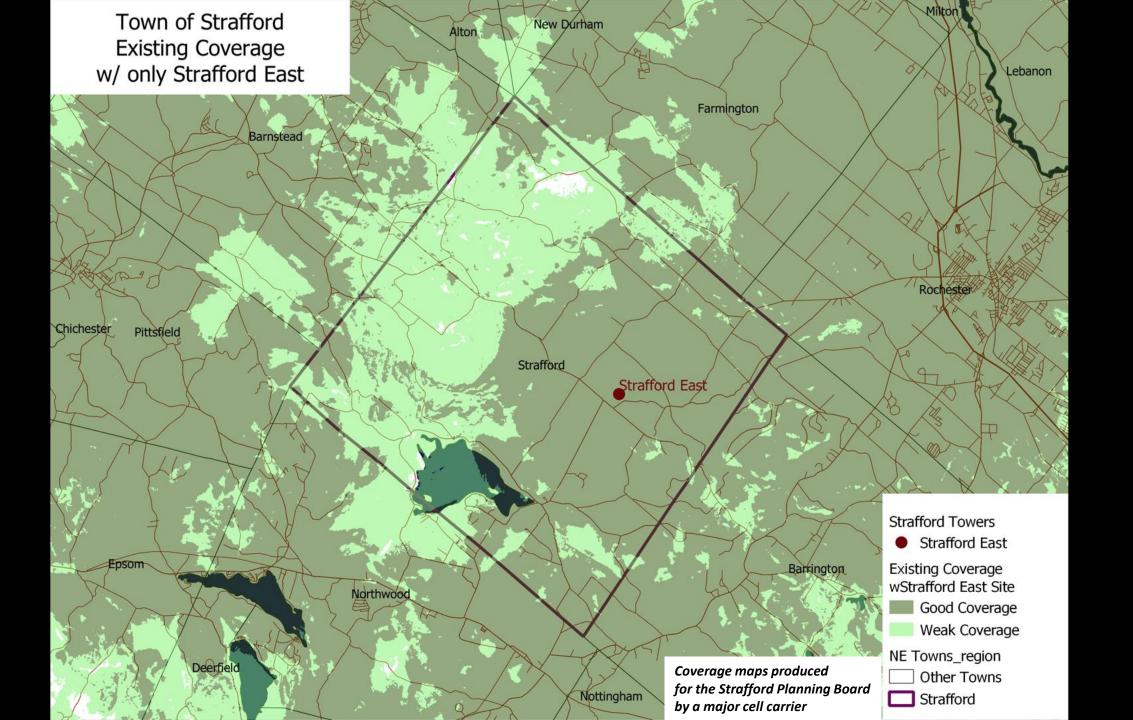

## Rte 202-A Near Proposed Entrance

Your Visual Data Parine

Your Visual Data Partner

VSS

Your Vissal Data Partra

Wireless Telecommunications Facility:

NAV-32 Strafford North 581 Barn Door Gap Road Strafford, NH 03884