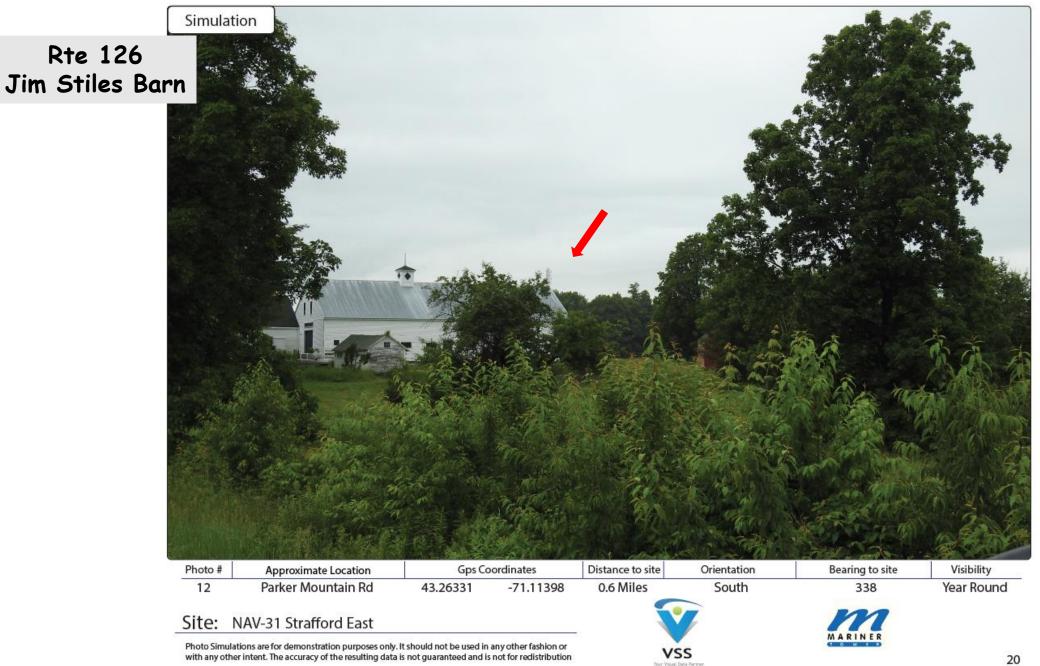

Next

Next

Coverage/Tax Map Overlay Yellow - Cell Tower North Blue - Cell Tower East

Wireless Telecommunications Facility: NAV-31 Strafford East 15 Strafford Road Strafford, NH 03884

Photo Simulations are for demonstration purposes only. It should not be used in any other fashion or with any other intent. The accuracy of the resulting data is not guaranteed and is not for redistribution