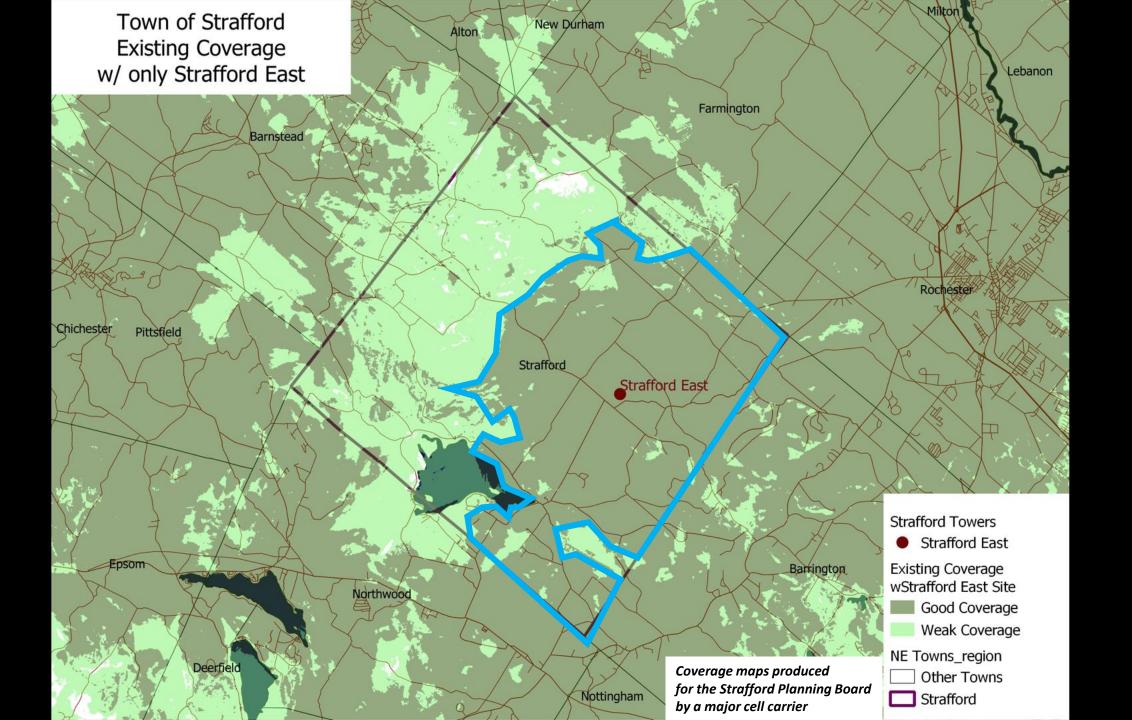

Next











Next



Coverage/Tax Map Overlay Yellow - Cell Tower North Blue - Cell Tower East







Wireless Telecommunications Facility: NAV-31 Strafford East 15 Strafford Road Strafford, NH 03884



Photo Simulations are for demonstration purposes only. It should not be used in any other fashion or with any other intent. The accuracy of the resulting data is not guaranteed and is not for redistribution

VSS

Your Visual Date Partra



## Rte 202-A Near Proposed Entrance





Your Visual Data Parine











Your Visual Data Partner





VSS

Your Vissal Data Partra

Wireless Telecommunications Facility:

NAV-32 Strafford North 581 Barn Door Gap Road Strafford, NH 03884



Facility Location
Mile Radius
Reconnaissance Track Log
Photo location -Balloon visible
- Year Round Visibility
Photo locat