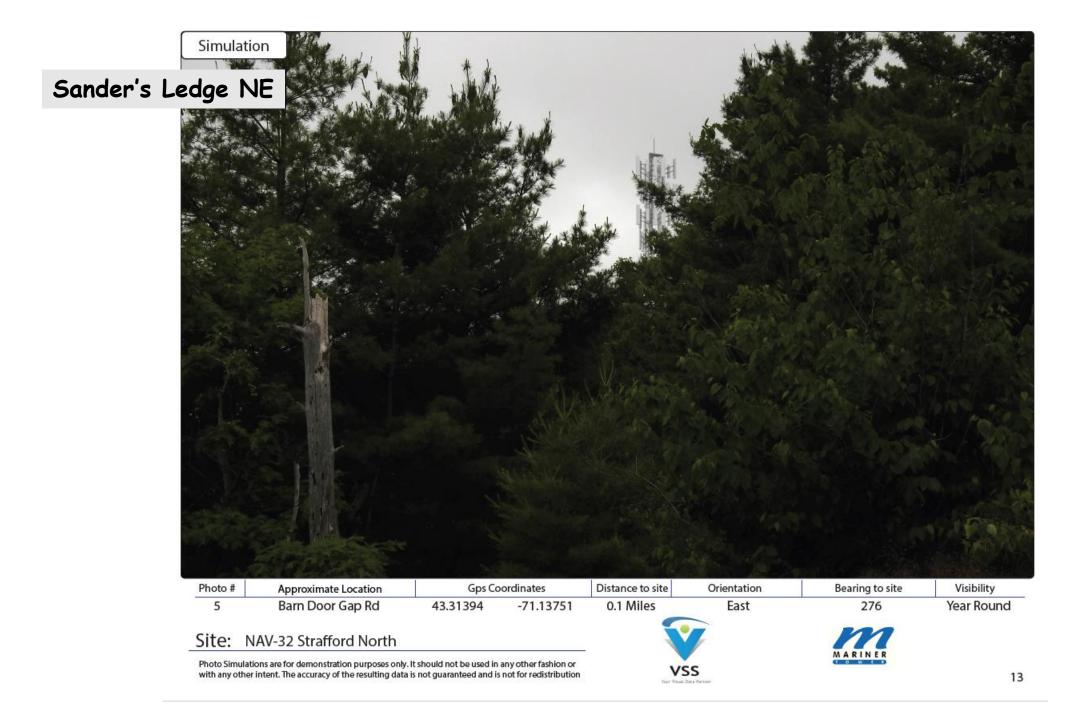

Facility Location
Mile Radius
Reconnaissance Track Log
Photo location -Balloon visible
- Year Round Visibility
Photo location -Balloon visible
- Obscured Visibility
Photo location -Balloon NOT visible