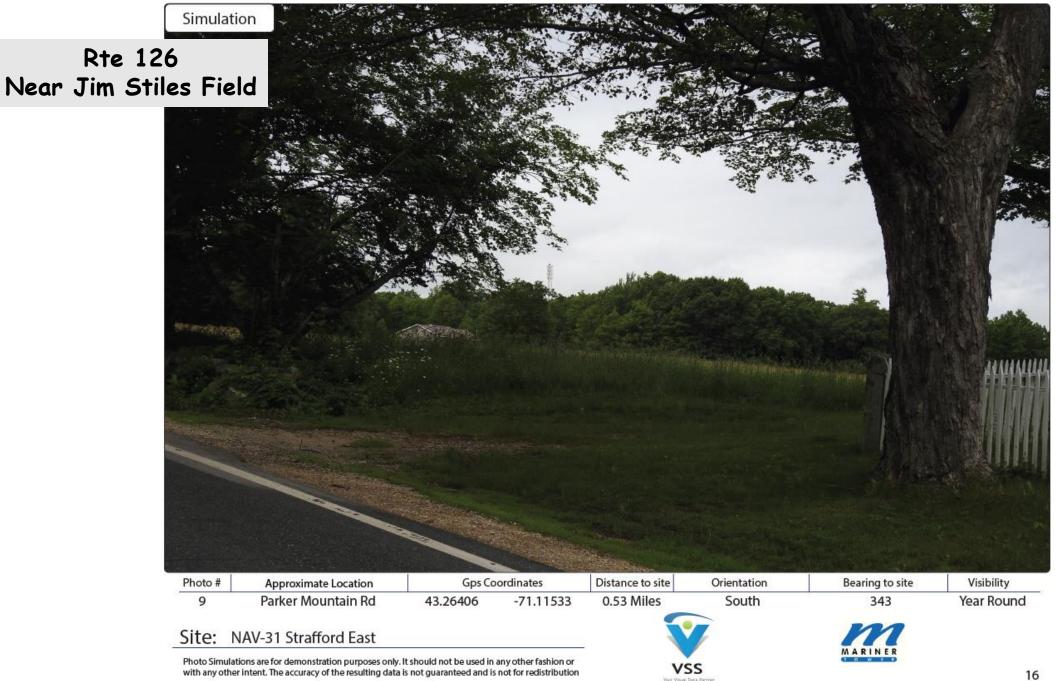

Next

Next

Coverage/Tax Map Overlay Yellow - Cell Tower North Blue - Cell Tower East

Wireless Telecommunications Facility: NAV-31 Strafford East 15 Strafford Road Strafford, NH 03884

Photo Simulations are for demonstration purposes only. It should not be used in any other fashion or with any other intent. The accuracy of the resulting data is not guaranteed and is not for redistribution