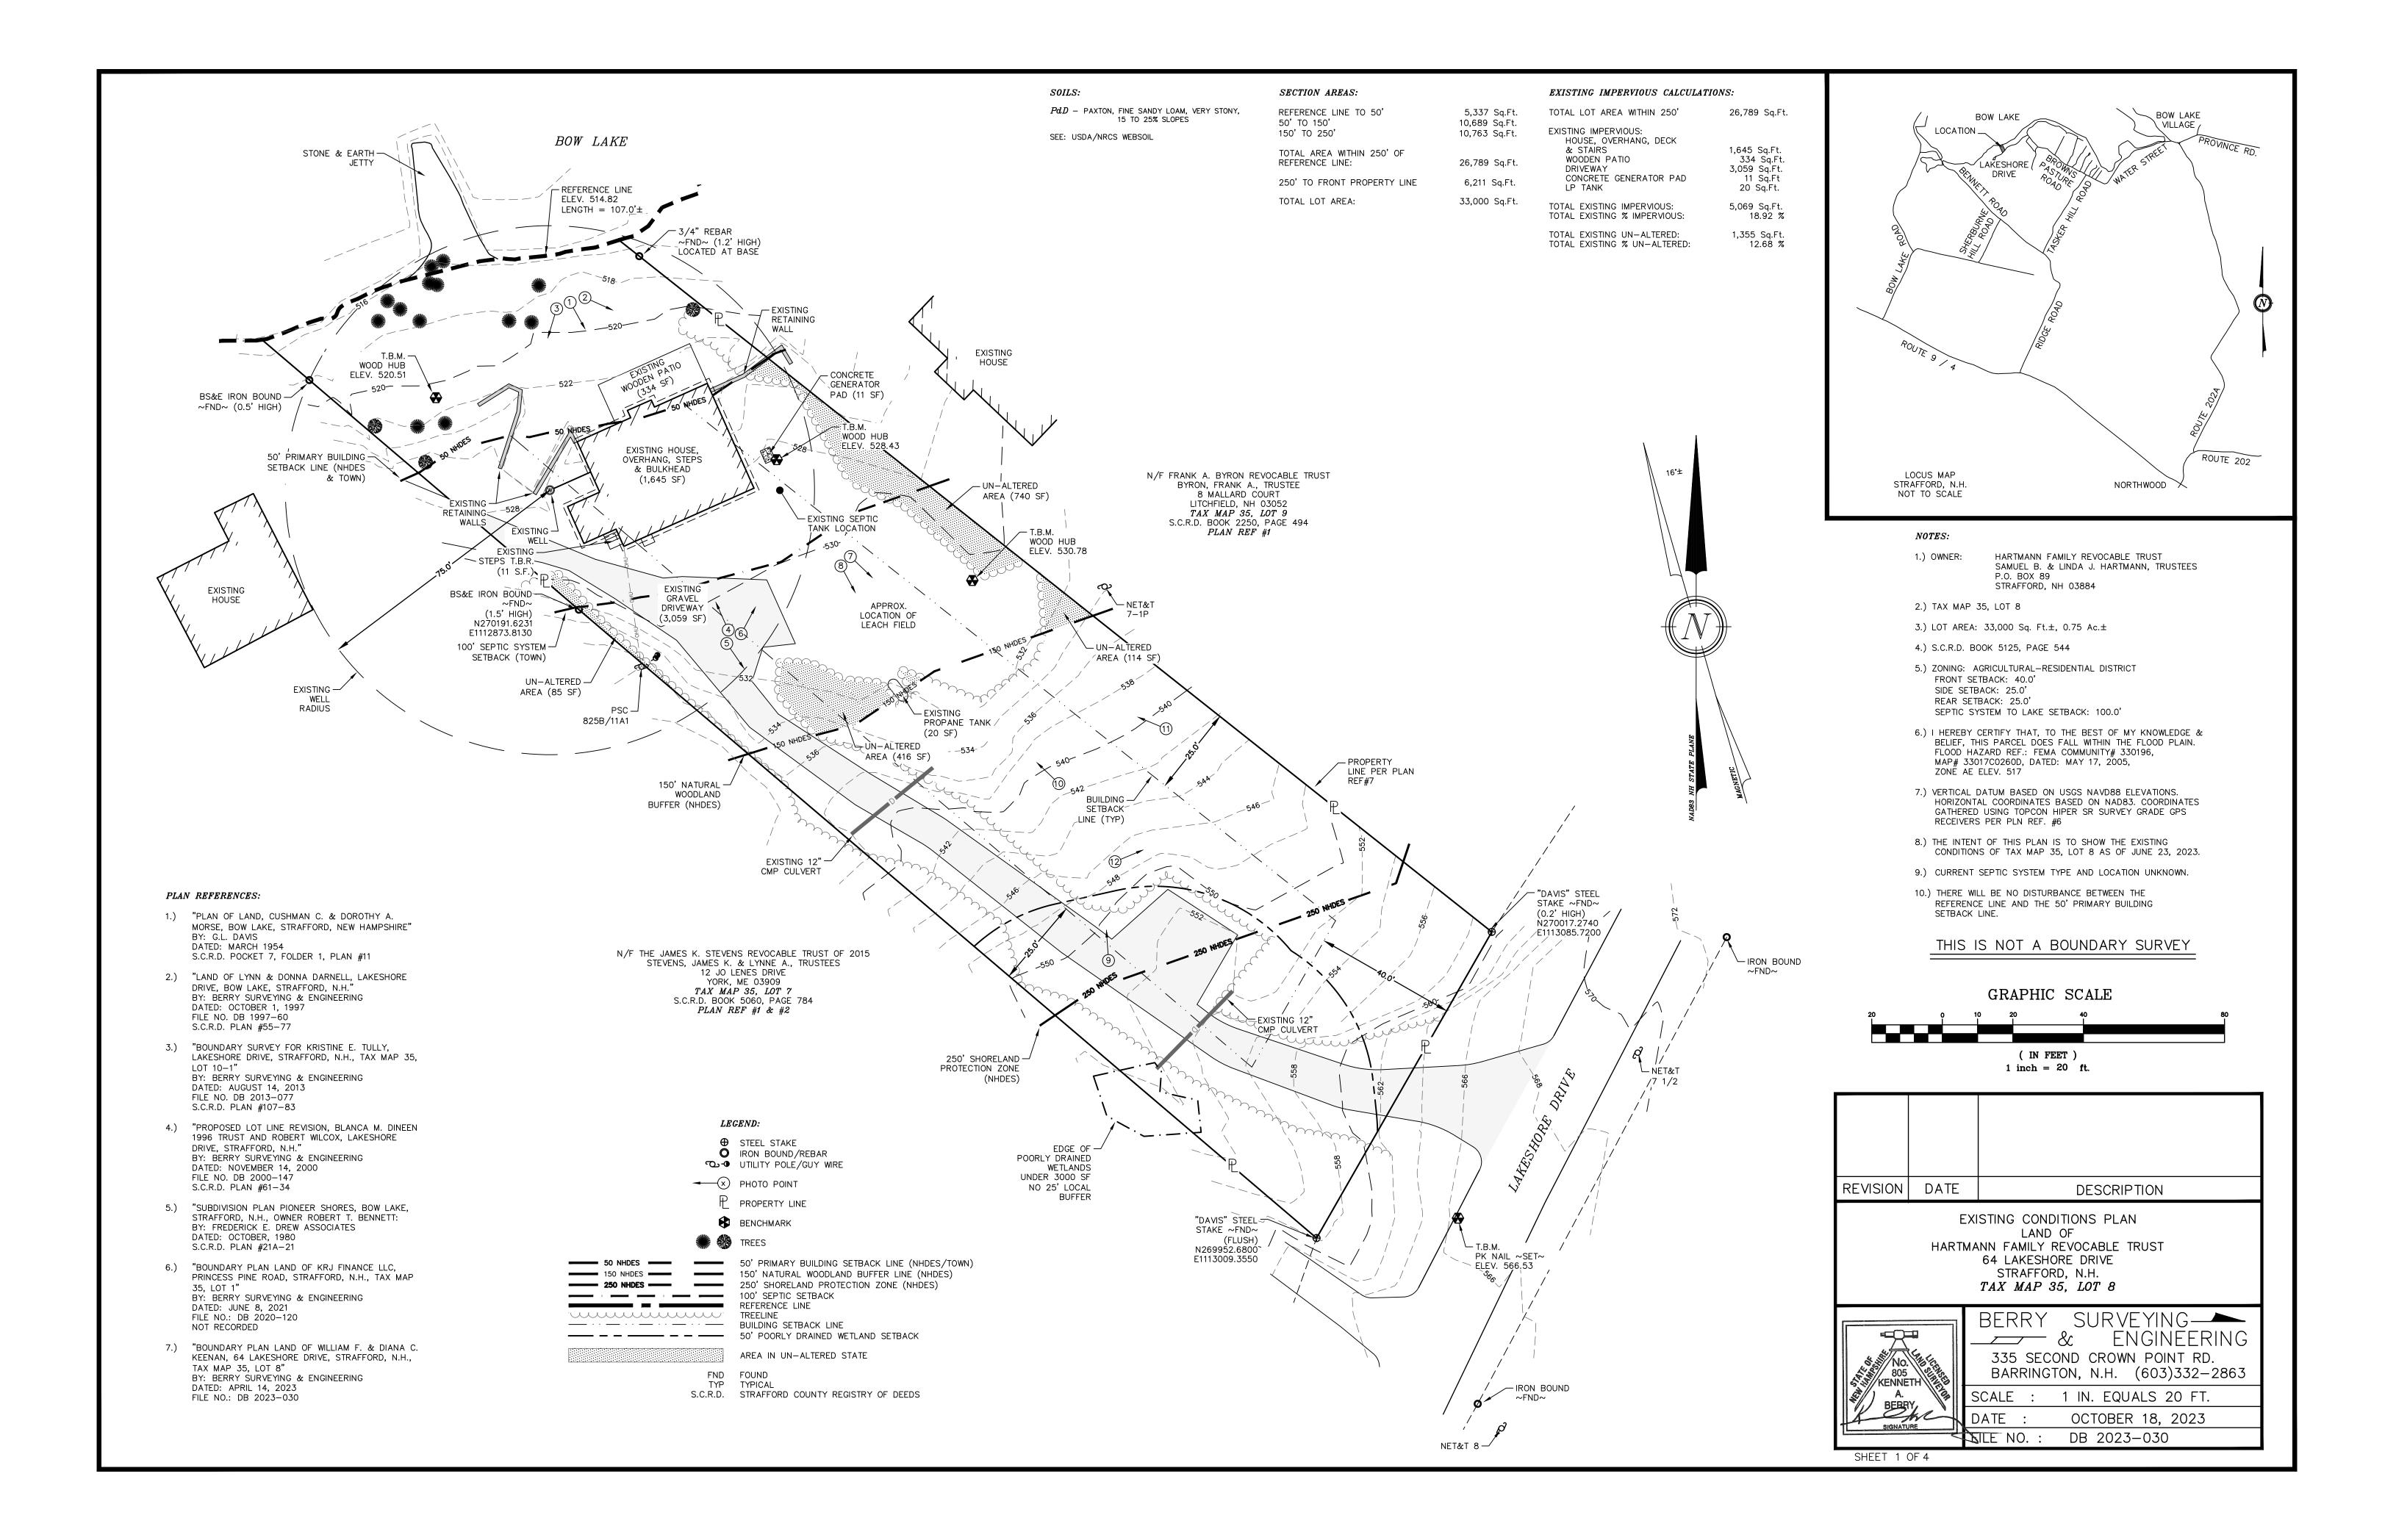

NOTES:

1.) OWNER: HARTMANN FAMILY REVOCABLE TRUST SAMUEL B. & LINDA J. HARTMANN, TRUSTEES P.O. BOX 89 STRAFFORD, NH 03884

2.) TAX MAP 35, LOT 8

3.) LOT AREA: 33,000 Sq. Ft.±, 0.75 Ac.±

4.) S.C.R.D. BOOK 5125, PAGE 544

ZONË AE ELEV. 517

5.) ZONING: AGRICULTURAL-RESIDENTIAL DISTRICT FRONT SETBACK: 40.0'

SIDE SETBACK: 25.0' REAR SETBACK: 25.0'

SEPTIC SYSTEM TO LAKE SETBACK: 100.0' 6.) I HEREBY CERTIFY THAT, TO THE BEST OF MY KNOWLEDGE & BELIEF, THIS PARCEL DOES FALL WITHIN THE FLOOD PLAIN FLOOD HAZARD REF.: FEMA COMMUNITY# 330196,

MAP# 33017C0260d, DATED: MAY 17, 2005,

7.) VERTICAL DATUM BASED ON USGS NAVD88 ELEVATIONS. HORIZONTAL COORDINATES BASED ON NAD83. COORDINATES GATHERED USING TOPCON HIPER SR SURVEY GRADE GPS RECEIVERS PER PLN REF. #6

8.) THE INTENT OF THIS PLAN IS TO SHOW THE PROPOSED CONDITIONS OF TAX MAP 35, LOT 8 IN RELATION TO A NHDES SHORELAND PERMIT.

9.) THERE WILL BE NO DISTURBANCE BETWEEN THE REFERENCE LINE AND THE 50' PRIMARY BUILDING SETBACK LINE.