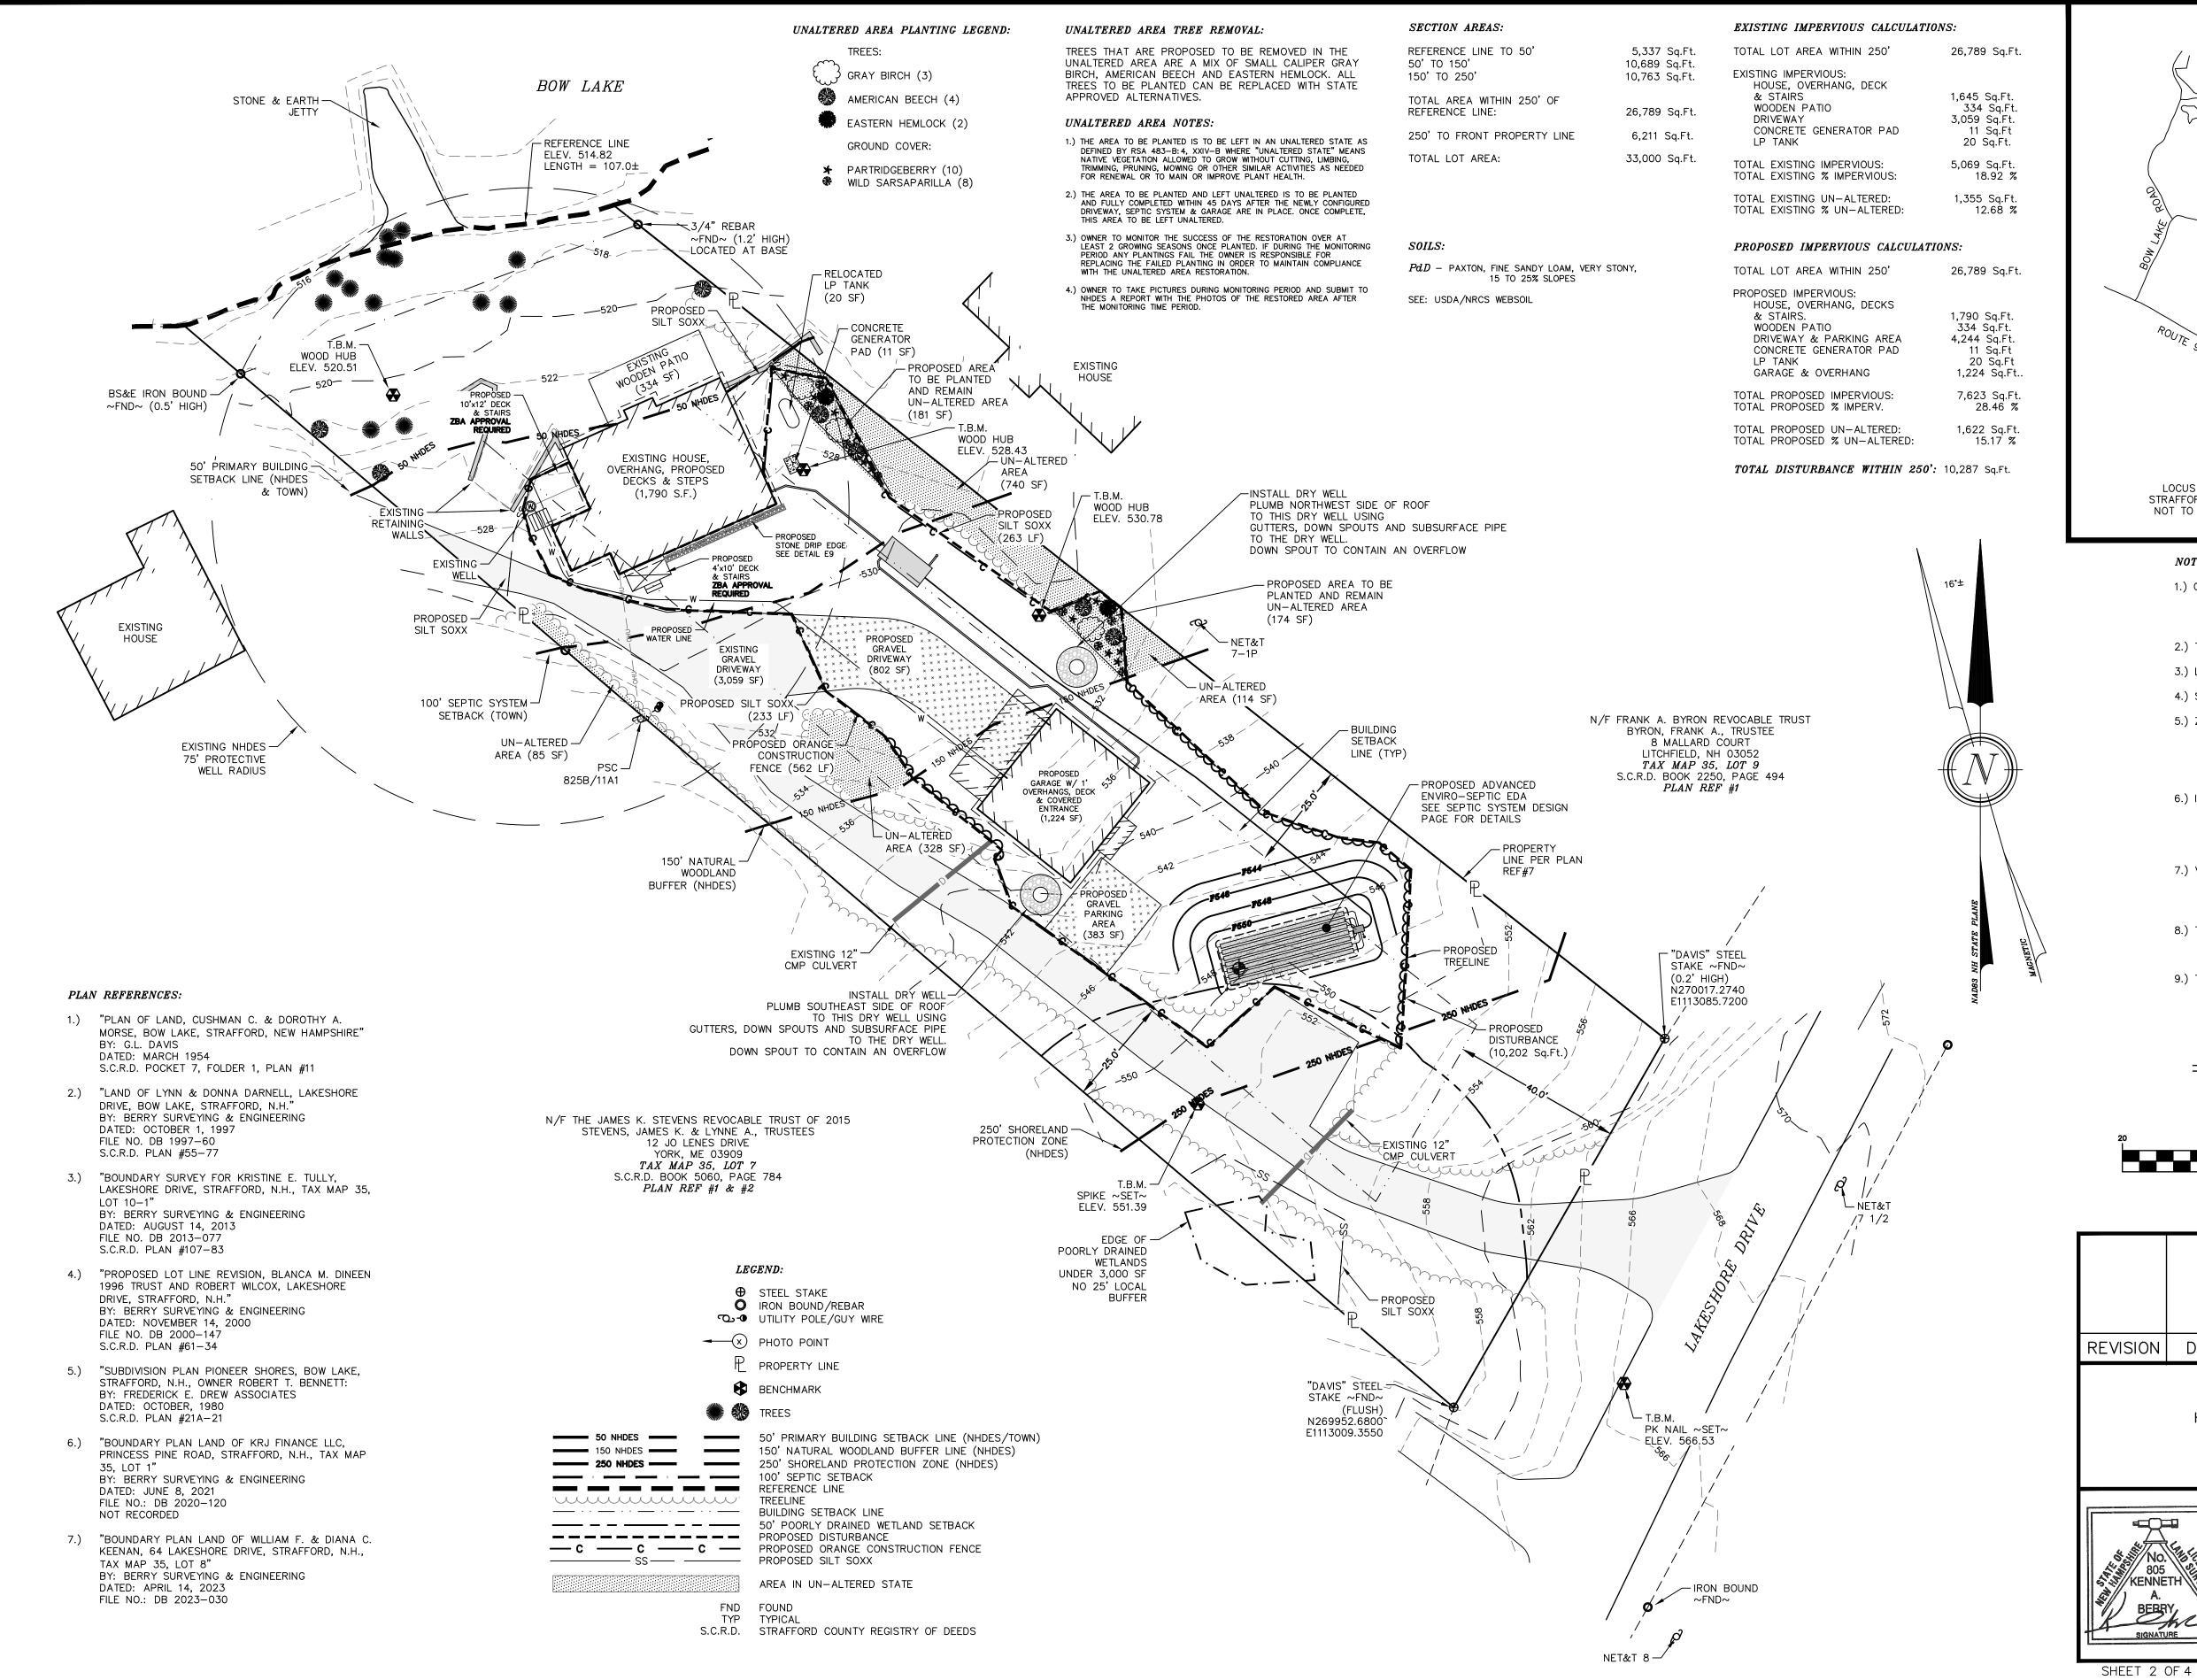

8.) THE INTENT OF THIS PLAN IS TO SHOW THE PROPOSED CONDITIONS OF TAX MAP 35, LOT 8 IN RELATION TO A NHDES SHORELAND PERMIT.

9.) THERE WILL BE NO DISTURBANCE BETWEEN THE REFERENCE LINE AND THE 50' PRIMARY BUILDING SETBACK LINE.

THIS IS NOT A BOUNDARY SURVEY

PROPOSED CONDITIONS PLAN LAND OF HARTMANN FAMILY REVOCABLE TRUST 64 LAKESHORE DRIVE STRAFFORD, N.H. TAX MAP 35, LOT 8

SURVEYING-2 ENGINEERING 335 SECOND CROWN POINT RD. BARRINGTON, N.H. (603)332-2863 SCALE: 1 IN. EQUALS 20 FT.