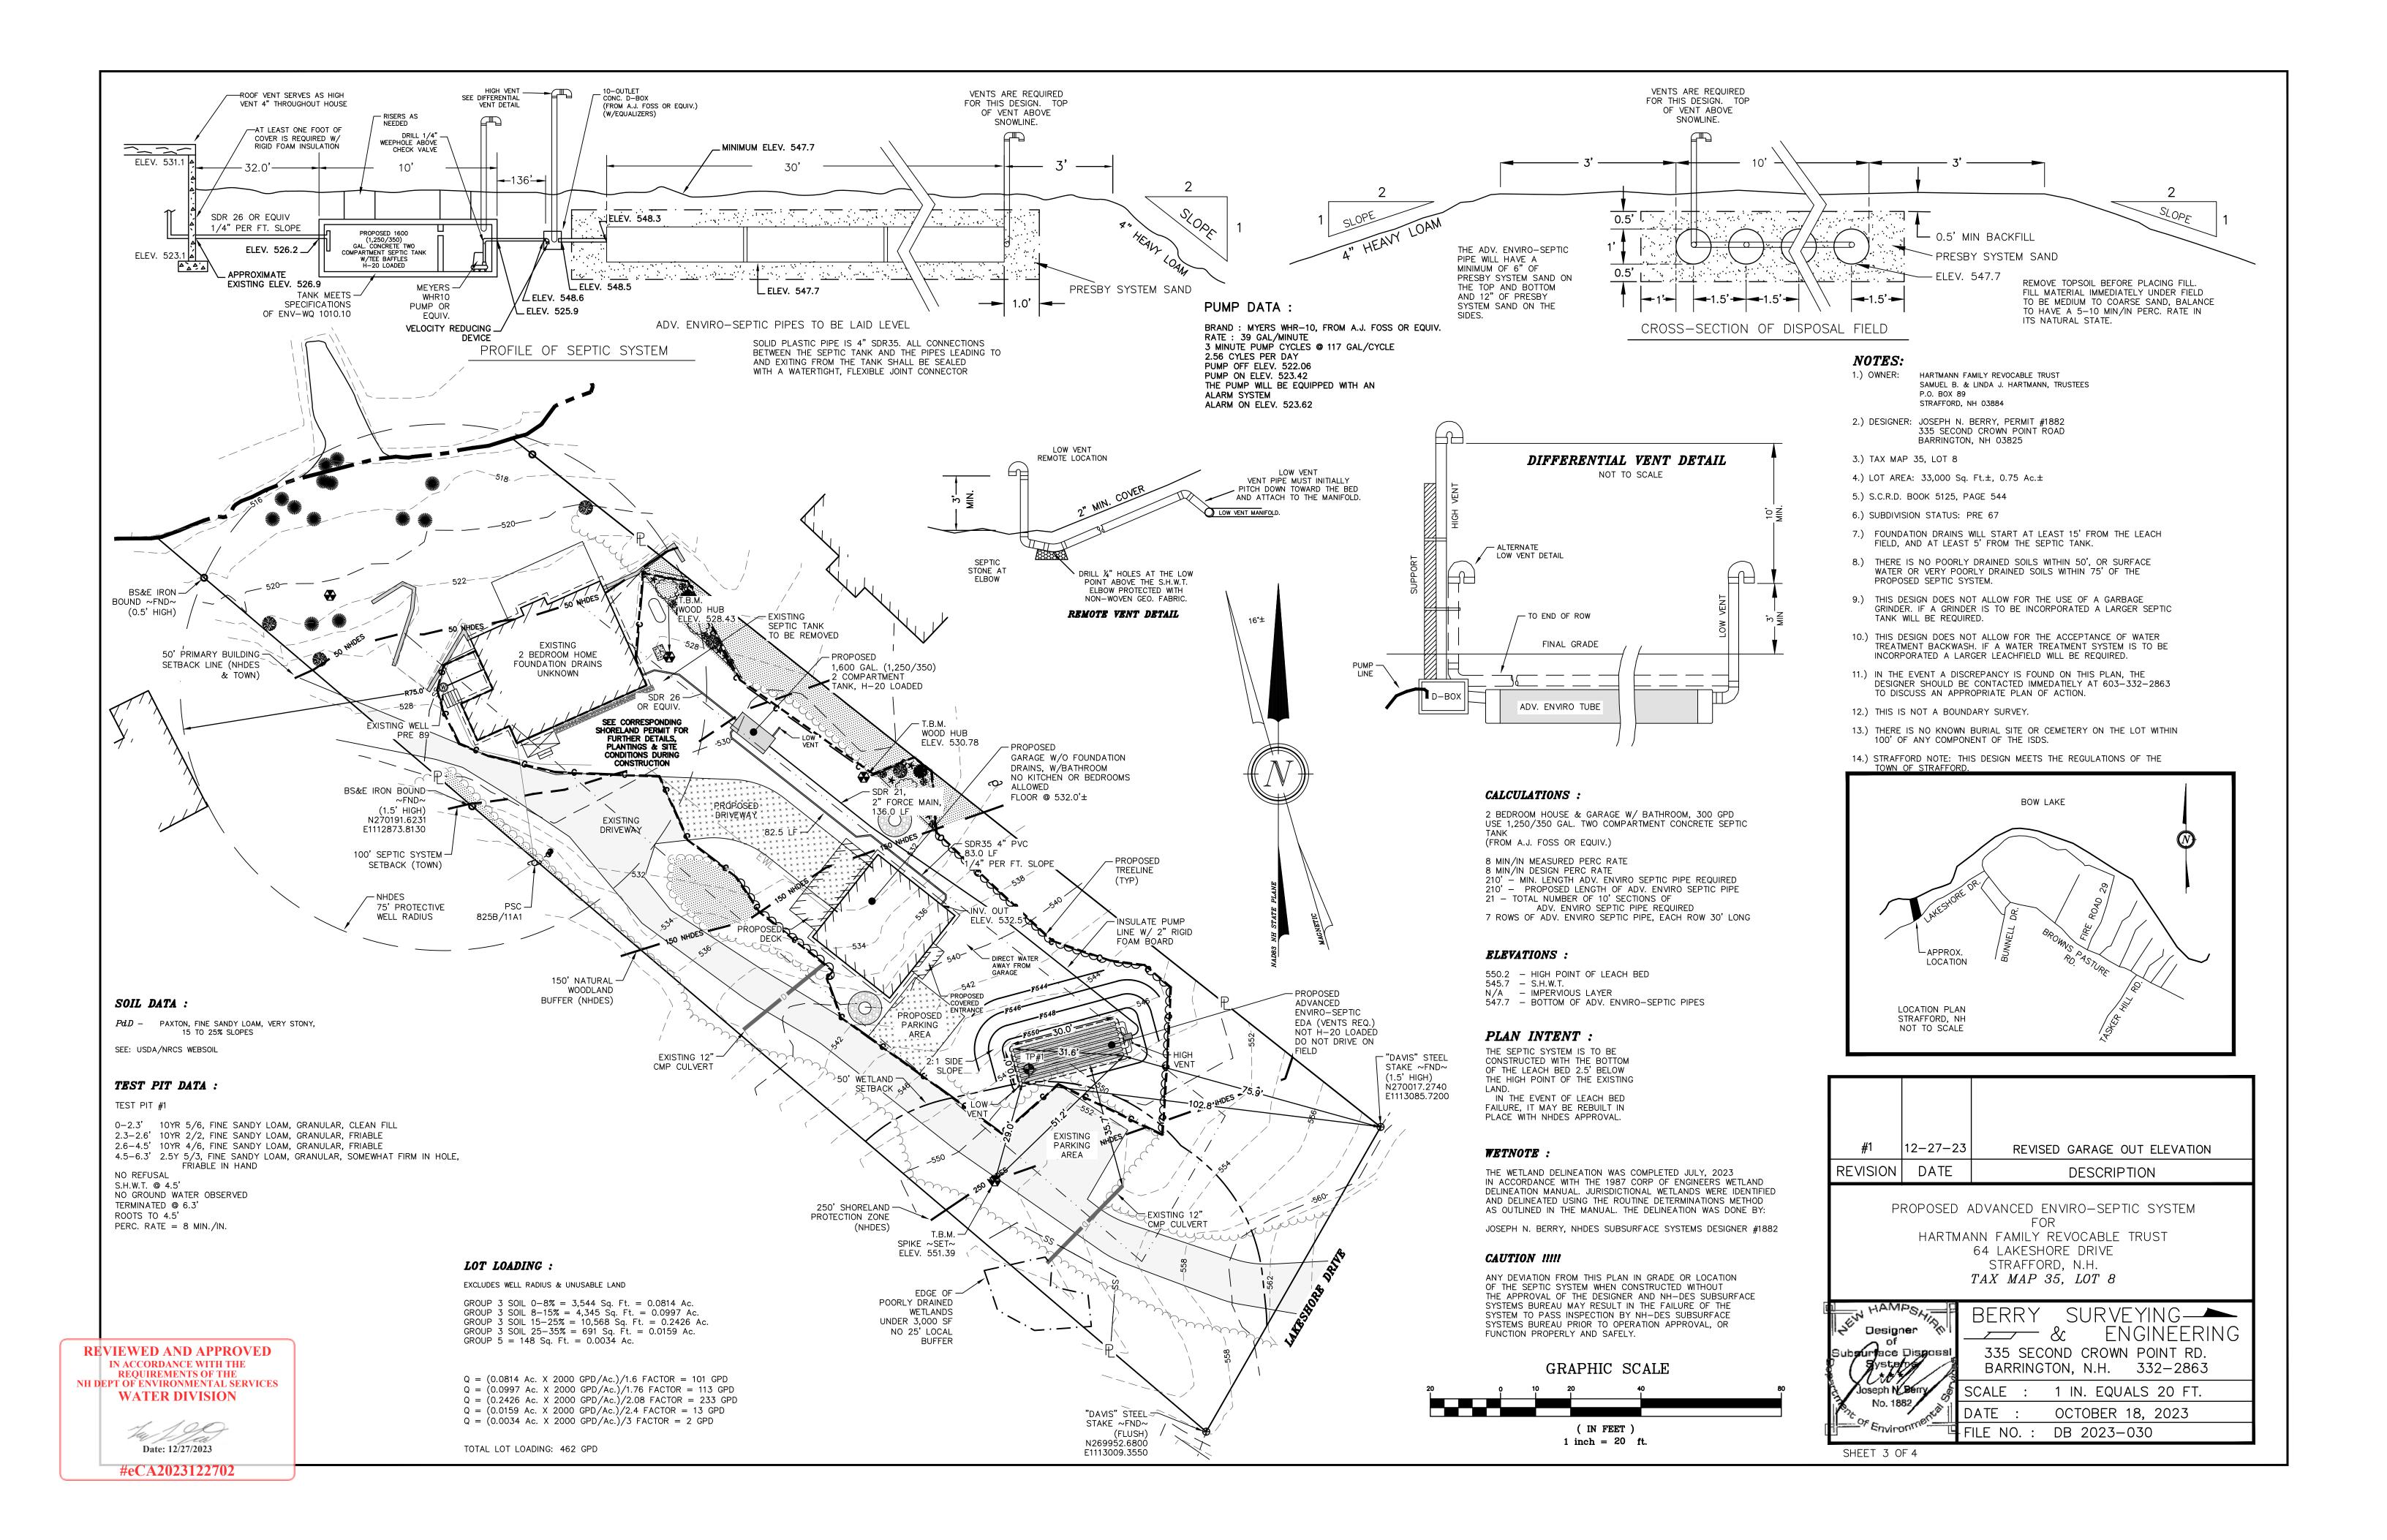

NOTES:

1.) OWNER: HARTMANN FAMILY REVOCABLE TRUST SAMUEL B. & LINDA J. HARTMANN, TRUSTEES P.O. BOX 89 STRAFFORD, NH 03884

2.) TAX MAP 35, LOT 8

3.) LOT AREA: 33,000 Sq. Ft.±, 0.75 Ac.±

4.) S.C.R.D. BOOK 5125, PAGE 544

ZONË AE ELEV. 517

5.) ZONING: AGRICULTURAL-RESIDENTIAL DISTRICT FRONT SETBACK: 40.0'

SIDE SETBACK: 25.0' REAR SETBACK: 25.0'

SEPTIC SYSTEM TO LAKE SETBACK: 100.0' 6.) I HEREBY CERTIFY THAT, TO THE BEST OF MY KNOWLEDGE & BELIEF, THIS PARCEL DOES FALL WITHIN THE FLOOD PLAIN FLOOD HAZARD REF.: FEMA COMMUNITY# 330196,

MAP# 33017C0260d, DATED: MAY 17, 2005,

7.) VERTICAL DATUM BASED ON USGS NAVD88 ELEVATIONS. HORIZONTAL COORDINATES BASED ON NAD83. COORDINATES GATHERED USING TOPCON HIPER SR SURVEY GRADE GPS RECEIVERS PER PLN REF. #6

8.) THE INTENT OF THIS PLAN IS TO SHOW THE PROPOSED CONDITIONS OF TAX MAP 35, LOT 8 IN RELATION TO A NHDES SHORELAND PERMIT.

9.) THERE WILL BE NO DISTURBANCE BETWEEN THE REFERENCE LINE AND THE 50' PRIMARY BUILDING SETBACK LINE.

THIS IS NOT A BOUNDARY SURVEY

PROPOSED CONDITIONS PLAN LAND OF HARTMANN FAMILY REVOCABLE TRUST 64 LAKESHORE DRIVE STRAFFORD, N.H. TAX MAP 35, LOT 8

SURVEYING-2 ENGINEERING 335 SECOND CROWN POINT RD. BARRINGTON, N.H. (603)332-2863 SCALE: 1 IN. EQUALS 20 FT.

DATE : OCTOBER 18, 2023 TILE NO. : DB 2023-030