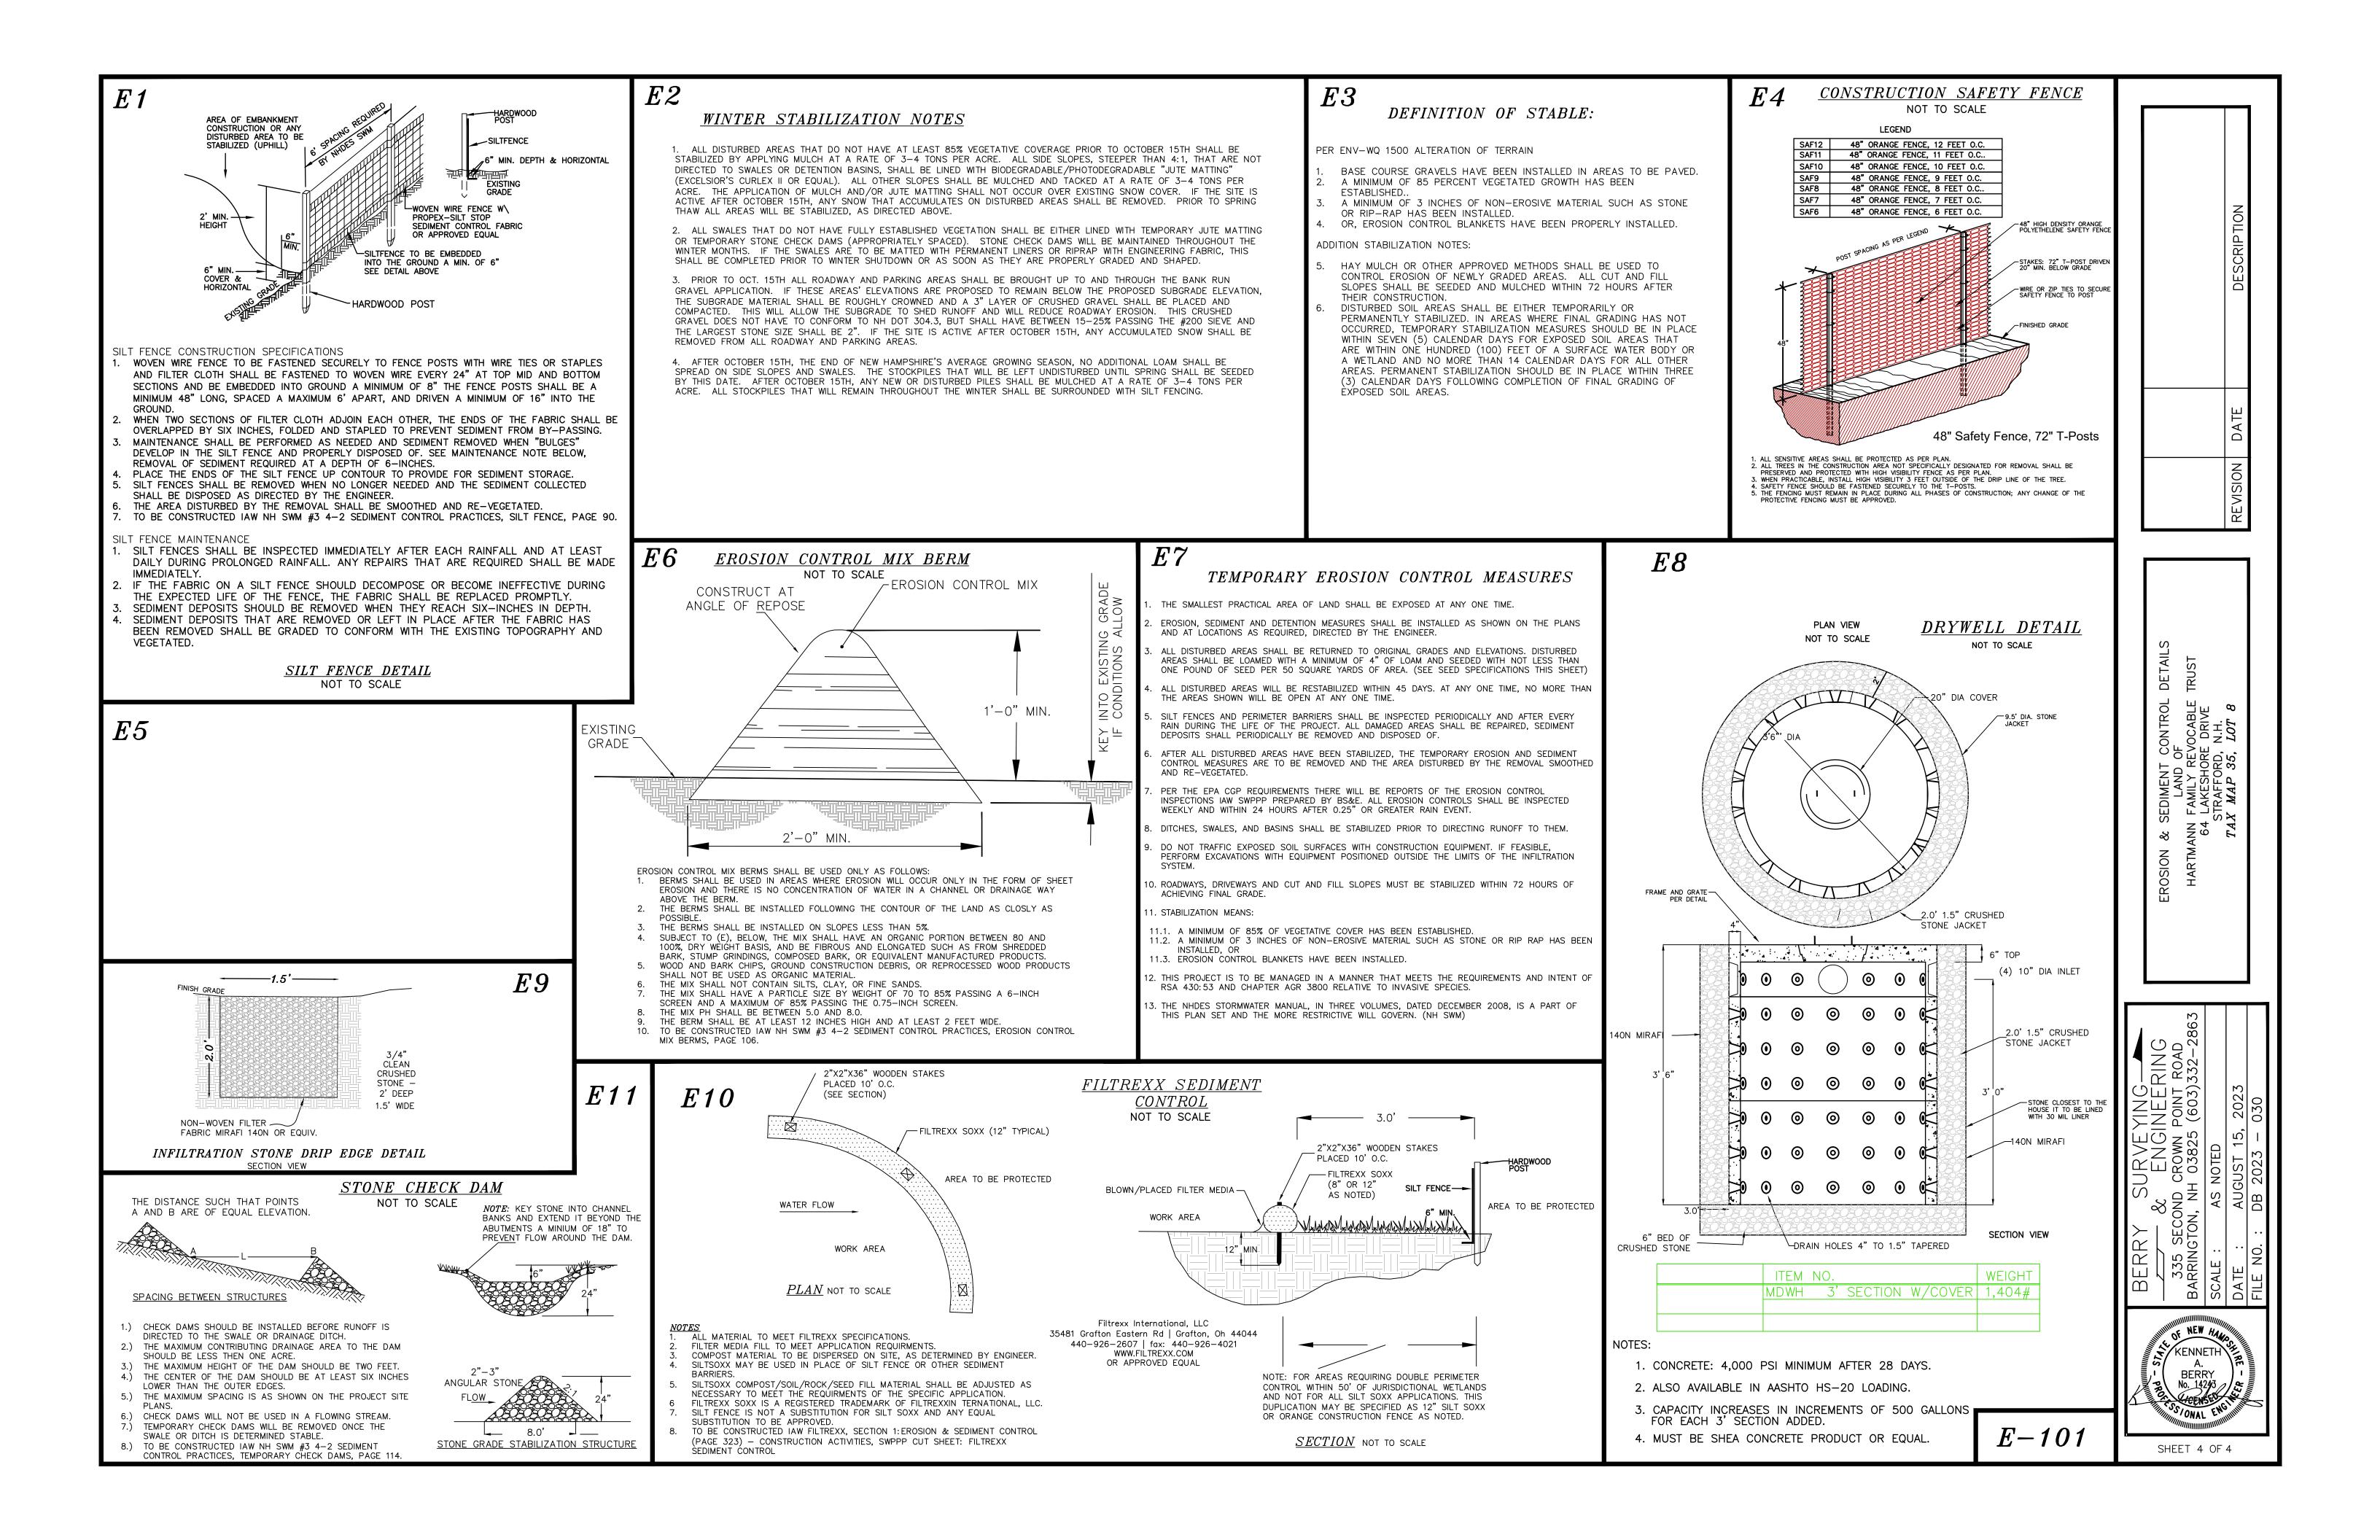

ZARD REF.: FEMA COMMUNITY# 330196,

MAP# 33017C0260d, DATED: MAY 17, 2005,

7.) VERTICAL DATUM BASED ON USGS NAVD88 ELEVATIONS. HORIZONTAL COORDINATES BASED ON NAD83. COORDINATES GATHERED USING TOPCON HIPER SR SURVEY GRADE GPS RECEIVERS PER PLN REF. #6

8.) THE INTENT OF THIS PLAN IS TO SHOW THE PROPOSED CONDITIONS OF TAX MAP 35, LOT 8 IN RELATION TO A NHDES SHORELAND PERMIT.

9.) THERE WILL BE NO DISTURBANCE BETWEEN THE REFERENCE LINE AND THE 50' PRIMARY BUILDING SETBACK LINE.

THIS IS NOT A BOUNDARY SURVEY





PROPOSED CONDITIONS PLAN LAND OF HARTMANN FAMILY REVOCABLE TRUST 64 LAKESHORE DRIVE STRAFFORD, N.H. TAX MAP 35, LOT 8



SURVEYING-2 ENGINEERING 335 SECOND CROWN POINT RD. BARRINGTON, N.H. (603)332-2863 SCALE: 1 IN. EQUALS 20 FT.

DATE : OCTOBER 18, 2023 TILE NO. : DB 2023-030